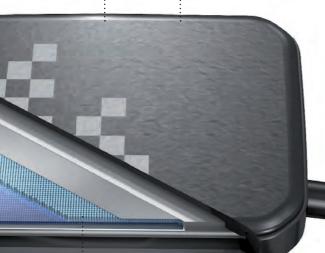

### Quick image transmission with CMOS

The modern CMOS technology of the VistaRay 7 ensures the fast transmission of high-resolution images. The new Dürr Dental scintillator layer reduces scatter and concentrates light, which positively influences the image quality.

The Setup Shield .....

Fibre optics .....

Shock absorber .....