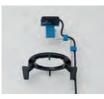

Cable length of 2.5 m

| <br>The Accessories          |
|------------------------------|
| <br>Sensor Holder System Set |
| <br>Sensor holder            |
| <br>Hygiene covers           |

**BEST IN CLASS** We provide excellent products and services

<sup>3</sup> In the case of a further extension, the use of an active USB hub is recommended

Sensor Holder System Set for safe and convenient placement

VistaRay 7 in mobile use with laptop

VistaRay 7 sensor holder for mounting to wall or lamp support