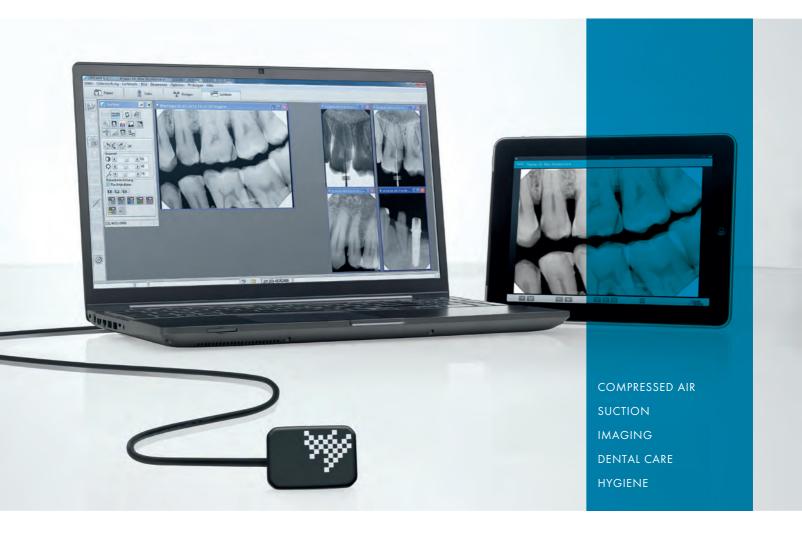

### **INNOVATIVE**

We constantly develop advanced system solutions

NEW! Imaging iPad

app in app store!

- DBSWIN for capturing, storing, and processing images
- Standalone or in the surgery network
- Imaging app for iPad
  - Connection to third-party software possible\*

### The Benefits

..... High level of detail - reliable diagnostics ...... Quick image availability – efficient workflow ...... Can be used at multiple stations - cost-effective and flexible ...... Ideal complement to image plates in endodontics, implantology and conservative dentistry Diagnostic support in the form of special filters and versatile image processing (DBSWIN or VistaEasy)