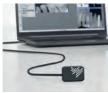

<sup>3</sup> In the case of a further extension, the use of an active USB hub is recommended

Sensor Holder System Set for safe and convenient placement

VistaRay 7 in mobile use with laptop

VistaRay 7 sensor holder for mounting to wall or lamp support