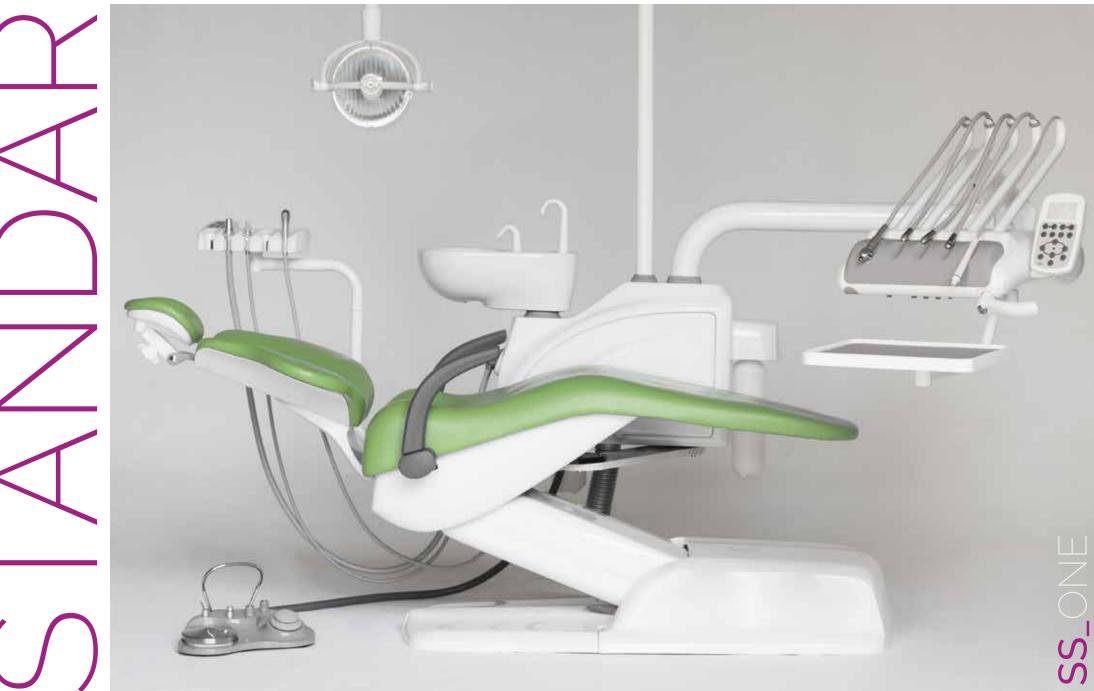

#### SS\_ONE

- Italian Ergonomic chair
- 5 instruments tray (air turbine hose with optic fibre);
  - 1 of 3ways syringe
  - 1 scaler EMS compatible with 5 tips included,
  - 3 cordons (2 with optic fibre, 1 without optic fibre)
     midwest type
- Assistant tray with 1 of 3ways syringe and double cannula for strong and weak suction
- 15 function control panel
- 10 function control panel on assistant tray
- 3 programmable positions
- X-ray viewer
- Multifunctional pedal
- Rotatable ceramic white or dark glass spitton
- Rotatable water unit
- Silicone, autoclavable pads for trays
- Double tank for pure water system (2 L) and disinfection system
- Halogen economic lamp with double intensity switch
- One left armrest
- Cushions in PU leather. High Quality PU production process. Anti snatch
- Doctor stool in PU leather
- Installation available also for left-handed doctors