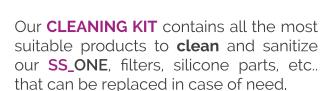

#### **CLEANING KIT**

includes:

- 2 SUCTION FILTER,
- 1 BASIN FILTER
- 1 WEAK SUCTION HANDLE
- 1 STRONG SUCTION HANDLE
- 1 SET OF SILICON PADS.
- 1 PULY JET by CATTANI ITALIA to clean the suction tubes, kill the bacteria, avoid to have bad smalls inside your clinic and avoid any tubes obstruction.
- 1 AQUA PLUS to clean all the internal system of the unit through the disinfection system installed inside the unit. It prevents the formation of microfilm inside the tubes and so, any possible damage to the small holes of the instruments.
- 1 ESENFIX of MICROZID to keep the dental unit surface clean avoiding possible damages to the leather and the sensible plastic parts. It is alcohol free.