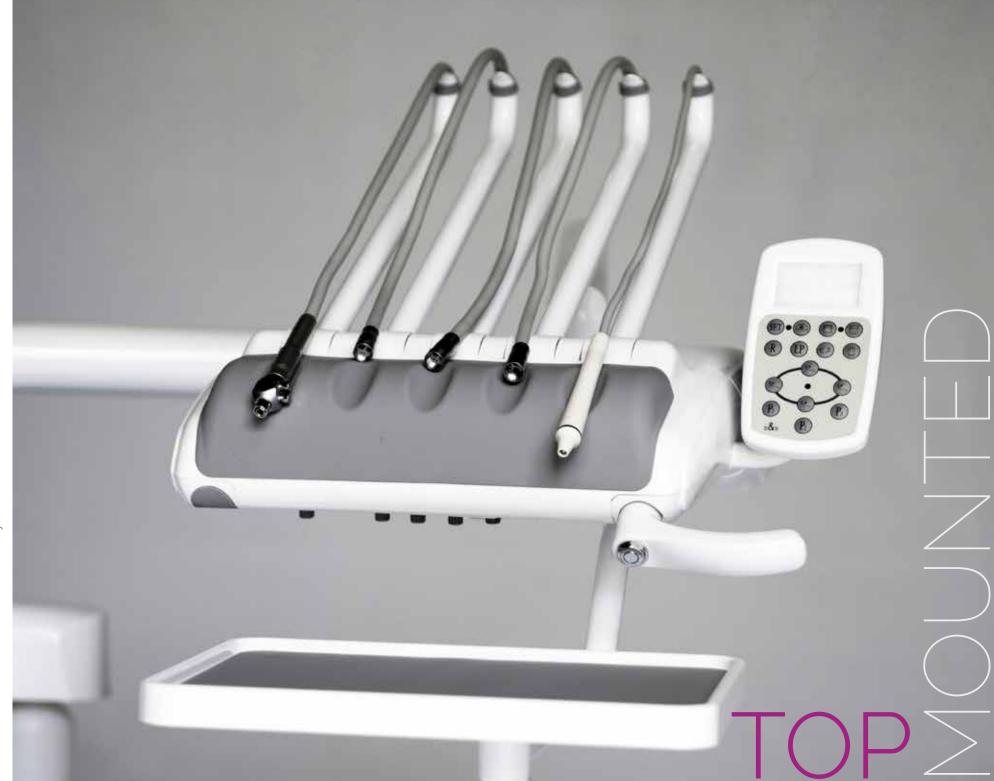

#### SS\_ONE

- Italian Ergonomic chair
- 5 instruments tray (air turbine hose with optic fibre);
  - 1 of 3ways syringe
  - 1 scaler EMS compatible with 5 tips included,
  - 3 cordons (2 with optic fibre, 1 without optic fibre)
     midwest type
- Assistant tray with 1 of 3ways syringe and double cannula for strong and weak suction
- 15 function control panel
- 10 function control panel on assistant tray
- 3 programmable positions
- X-ray viewer
- Multifunctional pedal
- Rotatable ceramic white or dark glass spitton
- Rotatable water unit
- Silicone, autoclavable pads for trays
- Double tank for pure water system (2 L) and disinfection system
- Halogen economic lamp with double intensity switch
- One left armrest
- Cushions in PU leather. High Quality PU production process. Anti snatch
- Doctor stool in PU leather
- Installation available also for left-handed doctors