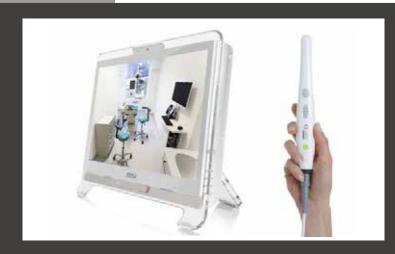

The Endoscope **KIT** is the PERFECT SOLUTION to show to your patients your work in real time.

- Panel PC Installed on the unit, touch screen, wireless mouse and keyboard
   Made by MSI
- USB Camera Connected to the panel PC
   Made by Carestream France
- Arms Set for monitor installation
   Made by SIMPLE&SMART Italy

PANEL PC and CAMERA can be installed also separately, but the BEST SOLUTION is to use them together.

The PC is touch screen and it works as a normal computer.

Internet connection, RVG system, endocamera and all management programs can be controlled directly from your operation site. The combination with the camera allows to get and save all images you need.