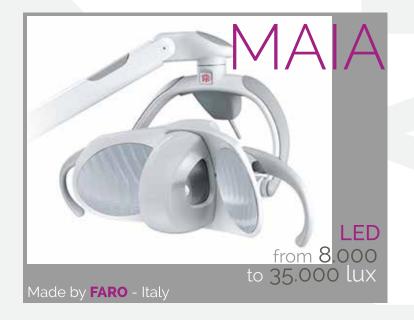

# RArmRest

for more comfort
Made by SIMPLE&SMART - Italy

PEDAL with horizontal movement Made by **FARO** - Italy

otionals

- Monitor 24 V, color, 15", with glass protection Made by SIMPLE&SMART - Italy
- Intraoral Camera Sony CCD 1/4,
   28 image saved on receiver, auto focus,
   LED illumination