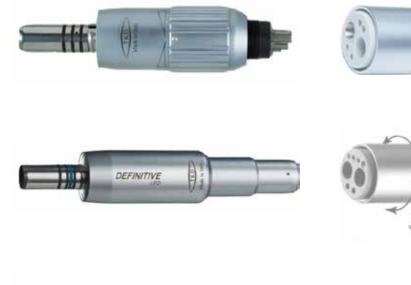

optionals

PNEUMATIC MICROMOTOR

without light. - 20.000 rpm. - internal spray.

Made by TKD - Italy

ELECTRIC MICROMOTOR

LED illumination - brushless system - 40.000 rpm.

Made by **TKD** - Italy

• **CONTRA-ANGLE** for micromotor available with or without light - internal spray. (1:1 or 1:5 or: 5:1).

Made by RA international Cormany.

Made by BA international - Germany

HIGH SPEED TURBINE

with or without light - internal spray. Made by TKD - Italy