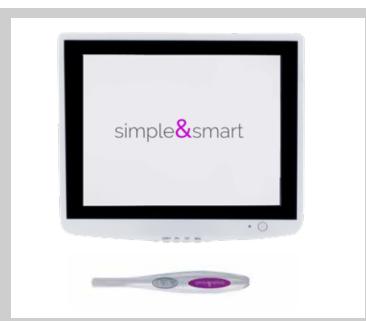

# RArmRest

for more comfort
Made by SIMPLE&SMART - Italy

PEDAL with horizontal movement Made by **FARO** - Italy

otionals

- Monitor 24 V, color, 15", with glass protection Made by SIMPLE&SMART - Italy
- Intraoral Camera Sony CCD 1/4,
   28 image saved on receiver, auto focus,
   LED illumination

Made by SIMPLE&SMART - Italy

• Arms Set for monitor installation

Made by SIMPLE&SMART - Italy

MONITOR and CAMERA are installed on the dental unit. The arms allow the installation of the **KIT**. The camera is connected by cable to a docking station located behind the monitor. 28 images can be saved on a receiver.