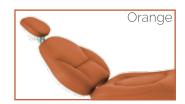

#### **MORE COMFORT** with seams!

Choose your favorite color on the Color Table

### DIFFERENCE BETWEEN PLAIN LEATHER AND LEATHER WITH SEAMS

The standard cushions - PU LEATHER are manufactured without seams as they can be cleaned more easily. On the other hand, the **Ultra Fiber Leather** seat, grants and higher sense of comfort to your patients.