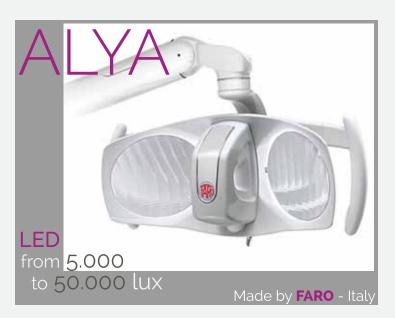

# RArmRest

for more comfort
Made by SIMPLE&SMART - Italy

PEDAL with horizontal movement Made by **FARO** - Italy

otionals

- Monitor 24 V, color, 15", with glass protection Made by SIMPLE&SMART - Italy
- Intraoral Camera Sony CCD 1/4,
   28 image saved on receiver, auto focus,
   LED illumination