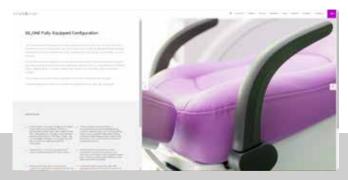

#### SS\_ONE

- Italian Ergonomic chair
- 5 instruments tray (air turbine hose with optic fibre);
  - 1 of 3ways syringe
  - 1 scaler EMS compatible with 5 tips included,
  - 3 cordons (2 with optic fibre, 1 without optic fibre)
     midwest type
- Assistant tray with 1 of 3ways syringe and double cannula for strong and weak suction
- 15 function control panel
- 10 function control panel on assistant tray
- 3 programmable positions
- X-ray viewer
- Multifunctional pedal
- Rotatable ceramic white or dark glass spitton
- Rotatable water unit
- Silicone, autoclavable pads for trays
- Double tank for pure water system (2 L) and disinfection system
- Halogen economic lamp with double intensity switch
- One left armrest
- Cushions in PU leather. High Quality PU production process. Anti snatch
- Doctor stool in PU leather
- Installation available also for left-handed doctors

SS\_ONE can be equipped, according to your needs, with the addition of many options. The internal simplicity of the machine remains the same but, following your requests, we can customize your unit in order to make it PERFECT for you!