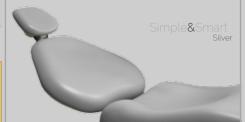

#### SS\_ONE

- Italian Ergonomic chair
- 5 instruments tray (air turbine hose with optic fibre);
  - 1 of 3ways syringe
  - 1 scaler EMS compatible with 5 tips included,
  - 3 cordons (2 with optic fibre, 1 without optic fibre)
     midwest type
- Assistant tray with 1 of 3ways syringe and double cannula for strong and weak suction
- 15 function control panel
- 10 function control panel on assistant tray
- 3 programmable positions
- X-ray viewer
- Multifunctional pedal
- Rotatable ceramic white or dark glass spitton
- Rotatable water unit
- Silicone, autoclavable pads for trays
- Double tank for pure water system (2 L) and disinfection system
- Halogen economic lamp with double intensity switch
- One left armrest
- Cushions in PU leather. High Quality PU production process. Anti snatch
- Doctor stool in PU leather
- Installation available also for left-handed doctors

#### **MORE COMFORT** with seams!

Choose your favorite color on the Color Table

### DIFFERENCE BETWEEN PLAIN LEATHER AND LEATHER WITH SEAMS

The standard cushions - PU LEATHER are manufactured without seams as they can be cleaned more easily. On the other hand, the **Ultra Fiber Leather** seat, grants and higher sense of comfort to your patients.