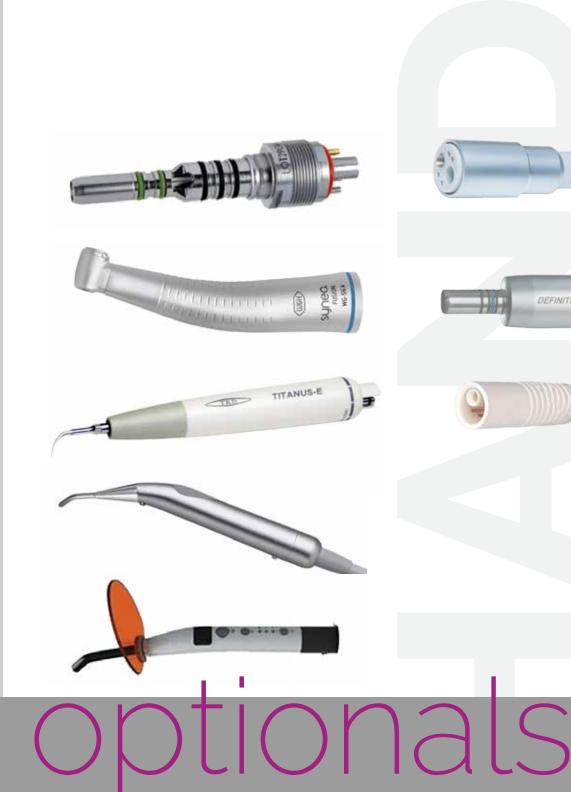

# RArmRest

for more comfort
Made by SIMPLE&SMART - Italy

PEDAL with horizontal movement Made by **FARO** - Italy

otionals

- Monitor 24 V, color, 15", with glass protection Made by SIMPLE&SMART - Italy
- Intraoral Camera Sony CCD 1/4,
   28 image saved on receiver, auto focus,
   LED illumination

Made by SIMPLE&SMART - Italy

• Arms Set for monitor installation

Made by SIMPLE&SMART - Italy

MONITOR and CAMERA are installed on the dental unit. The arms allow the installation of the **KIT**. The camera is connected by cable to a docking station located behind the monitor. 28 images can be saved on a receiver.

The Endoscope **KIT** is the PERFECT SOLUTION to show to your patients your work in real time.

- Panel PC Installed on the unit, touch screen, wireless mouse and keyboard
   Made by MSI
- USB Camera Connected to the panel PC
   Made by Carestream France
- Arms Set for monitor installation
   Made by SIMPLE&SMART Italy

PANEL PC and CAMERA can be installed also separately, but the BEST SOLUTION is to use them together.

The PC is touch screen and it works as a normal computer.

Internet connection, RVG system, endocamera and all management programs can be controlled directly from your operation site. The combination with the camera allows to get and save all images you need.

optionals

PNEUMATIC MICROMOTOR

without light. - 20.000 rpm. - internal spray.

Made by TKD - Italy

ELECTRIC MICROMOTOR

LED illumination - brushless system - 40.000 rpm.

Made by **TKD** - Italy

• **CONTRA-ANGLE** for micromotor available with or without light - internal spray. (1:1 or 1:5 or: 5:1).

Made by RA international Cormany.

Made by BA international - Germany

HIGH SPEED TURBINE

with or without light - internal spray. Made by TKD - Italy

# PIECES

- FAST COUPLER for high speed turbine available with LED or halogen light.
   Made by TKD - Italy
- CONTRA-ANGLE for micromotor available with or without light - internal spray. (1:1 or 1:5).
   Made by W&H - Austria/Italy
- TKD BRAND SCALER

   internal spray compatible EMS.
   Made by TKD Italy
- THREE WAY SYRINGE installed on instrument tray Made by FARO - Italy
- CURING LIGHT
   wireless with double battery.
   Made by Woodpeaker China