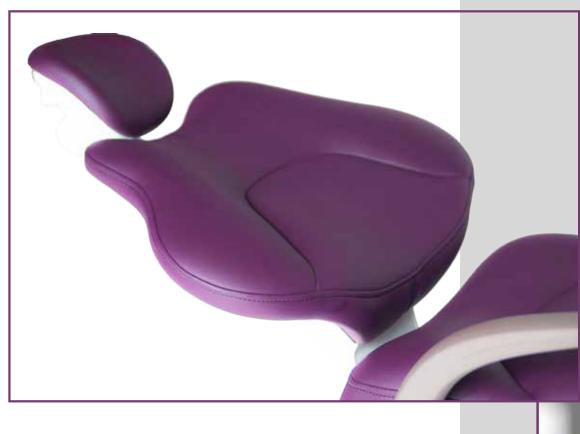

#### **MORE COMFORT** with seams!

Choose your favorite color on the Color Table

### DIFFERENCE BETWEEN PLAIN LEATHER AND LEATHER WITH SEAMS

The standard cushions - PU LEATHER are manufactured without seams as they can be cleaned more easily. On the other hand, the **Ultra Fiber Leather** seat, grants and higher sense of comfort to your patients.