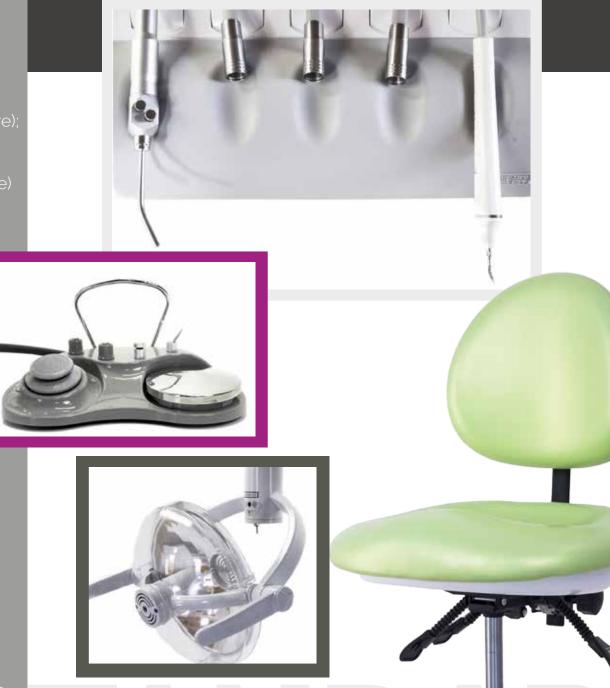

optionals

PNEUMATIC MICROMOTOR

without light. - 20.000 rpm. - internal spray.

Made by TKD - Italy

ELECTRIC MICROMOTOR

LED illumination - brushless system - 40.000 rpm.

Made by **TKD** - Italy

• **CONTRA-ANGLE** for micromotor available with or without light - internal spray. (1:1 or 1:5 or: 5:1).

Made by RA international Cormany.

Made by BA international - Germany

HIGH SPEED TURBINE

with or without light - internal spray. Made by TKD - Italy

# PIECES

- FAST COUPLER for high speed turbine available with LED or halogen light.
   Made by TKD - Italy
- CONTRA-ANGLE for micromotor available with or without light - internal spray. (1:1 or 1:5).
   Made by W&H - Austria/Italy
- TKD BRAND SCALER

   internal spray compatible EMS.
   Made by TKD Italy
- THREE WAY SYRINGE installed on instrument tray Made by FARO - Italy
- CURING LIGHT
   wireless with double battery.
   Made by Woodpeaker China