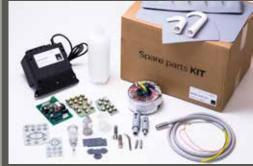

In order to give you the possibility of being even faster than this in solving your possible problems, we created **2 SPARE PARTS KITS** which include the main electric PCB of our dental unit SS\_ONE and other parts, such as filters, membranes, etc.. that can be replaced.

Our Spare Parts kits are optionals that can be really **helpful** in case you have a problem. If you keep these kits in your warehouse or clinic, you can **SOLVE** any possible problem in a **SHORT TIME**.

#### **COMPLETE SPARE PART KIT**

includes

- ALL THE ELECTRICAL BOARDS OF THE UNIT

   (1 Main Board, 1 Transformer, 1 PCB for the water unit, 1 Assistant Tray PCB, 1 Instrument tray PCB).
- 4 FXAGONAL MEMBRANES
- 2 RECTANGULAR MEMBRANES
- 2 SUCTION FILTERS
- 1 BASIN FILTER
- 1 REGULATION VALV
- 2 CORDON SPRINGS
- 1 WEAK SUCTION HANDLI
- 1 STRONG SUCTION HANDLE
- 2 SYRINGE TIPS
- 1 OPTIC FIBER CORDON
- 1 ASSISTANT TRAY LARE
- 1 INSTRUMENT TRAVI AF
- 1 ADDITIONAL BOTTLE FOR DISINFECTION
- SET OF SILICONE PADS
- 1 TAP FOR BASIN
- 1 TAP FOR GLAS