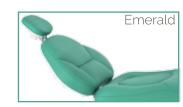

#### **MORE COMFORT** with seams!

Choose your favorite color on the Color Table

### DIFFERENCE BETWEEN PLAIN LEATHER AND LEATHER WITH SEAMS

The standard cushions - PU LEATHER are manufactured without seams as they can be cleaned more easily. On the other hand, the **Ultra Fiber Leather** seat, grants and higher sense of comfort to your patients.