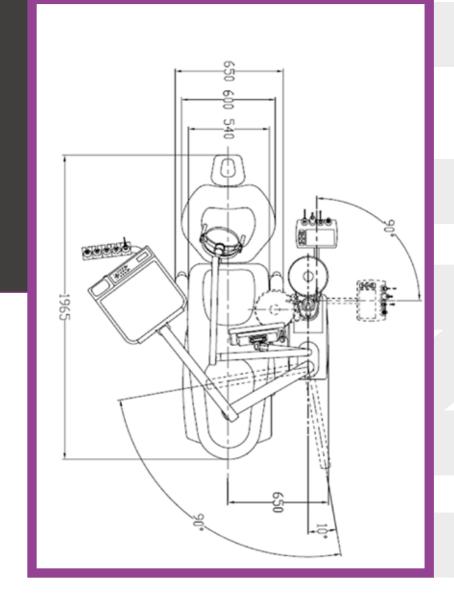

d technician of

simple&smart

S&S TECHNICAL DEPARTMENT MANAGER

> SIMPLE&SMART SRL VIA PEROLA 16 24021. ALBINO, IBGI ITALY \*TV# 04077150168

CERTIFIED

To ensure a PERFECT installation and a **proper** after sales **ASSISTANCE** service, Simple&Smart certifies all the technicians, in order to provide a safe and reliable product to its Customers.

The most important **TECHNICAL INFORMATION** on the product are clearly indicate onto the label applied on each unit.

SIMPLE&SMART

**PRODUCT: DENTAL UNIT** 

MODEL: SS\_ONE

INPUT VOLTAGE: AC220-230V 50/60Hz

POWER: 800W

SERIAL NUMBER: (



SIMPLE&SMART SRL, VIA PEROLA 16 24021 ALBINO, BERGAMO, **ITALY** 















ISO 9001 and ISO 13485 certification joint to the CE CONFORMITY, guarantee the quality of our product.

Certifications







# SOS

## simple&smart

Via Perola 16, Albino 24021 - Bergamo - ITALY

info@simplesmart.it

Phone: +39 (0)35-0172056 Skype: simple.smart.ita

Rev. 01\_March 2017