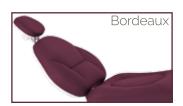

#### **MORE COMFORT** with seams!

Choose your favorite color on the Color Table

### DIFFERENCE BETWEEN PLAIN LEATHER AND LEATHER WITH SEAMS

The standard cushions - PU LEATHER are manufactured without seams as they can be cleaned more easily. On the other hand, the **Ultra Fiber Leather** seat, grants and higher sense of comfort to your patients.