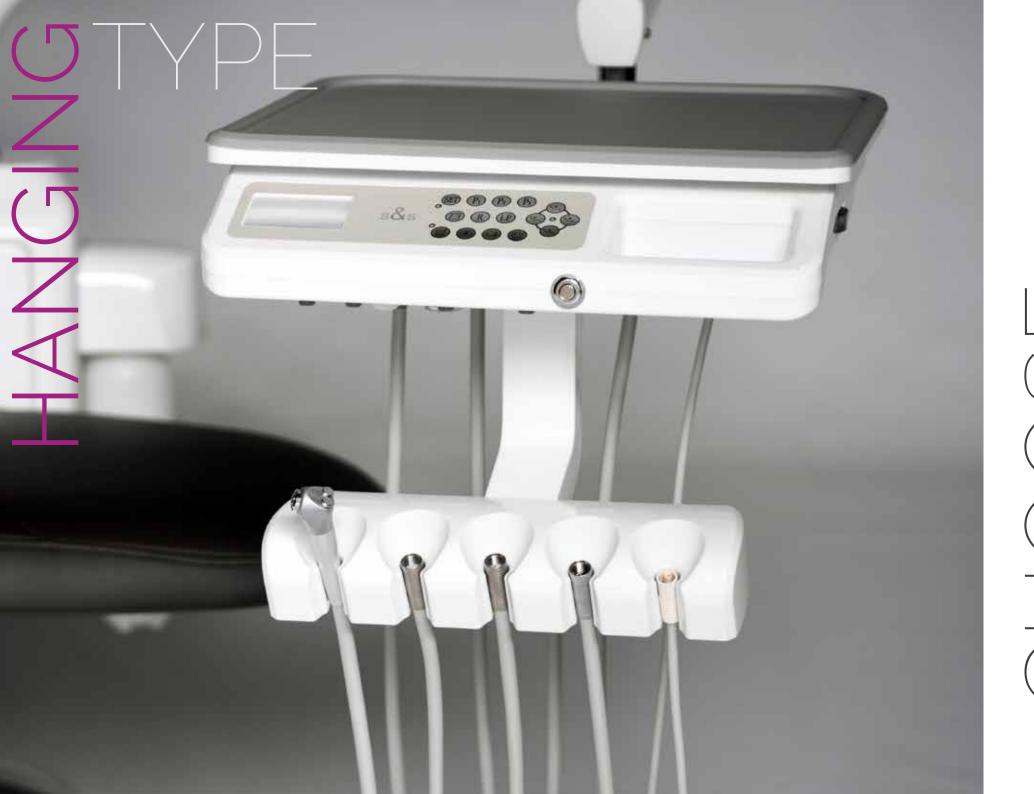

#### SS\_ONE

- Italian Ergonomic chair
- 5 instruments tray (air turbine hose with optic fibre);
  - 1 of 3ways syringe
  - 1 scaler EMS compatible with 5 tips included,
  - 3 cordons (2 with optic fibre, 1 without optic fibre)
     midwest type
- Assistant tray with 1 of 3ways syringe and double cannula for strong and weak suction
- 15 function control panel
- 10 function control panel on assistant tray
- 3 programmable positions
- X-ray viewer
- Multifunctional pedal
- Rotatable ceramic white or dark glass spitton
- Rotatable water unit
- Silicone, autoclavable pads for trays
- Double tank for pure water system (2 L) and disinfection system
- Halogen economic lamp with double intensity switch
- One left armrest
- Cushions in PU leather. High Quality PU production process. Anti snatch
- Doctor stool in PU leather
- Installation available also for left-handed doctors