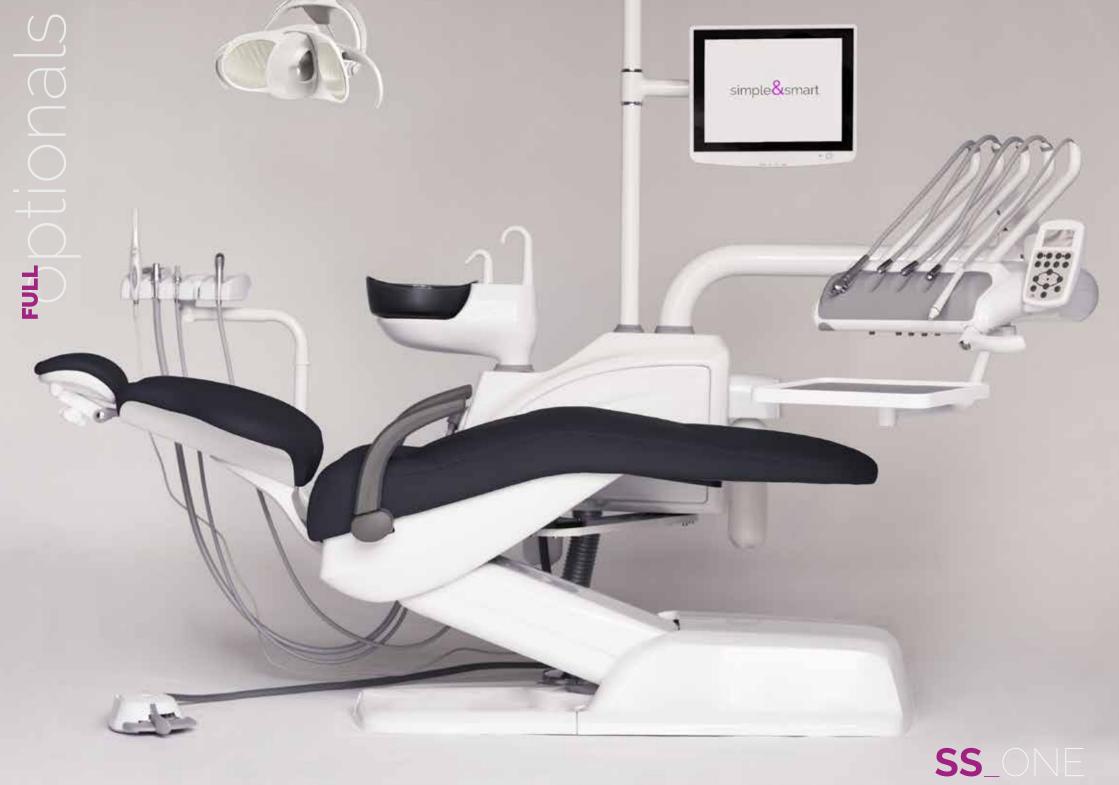

#### SS\_ONE

- Italian Ergonomic chair
- 5 instruments tray (air turbine hose with optic fibre);
  - 1 of 3ways syringe
  - 1 scaler EMS compatible with 5 tips included,
  - 3 cordons (2 with optic fibre, 1 without optic fibre)
     midwest type
- Assistant tray with 1 of 3ways syringe and double cannula for strong and weak suction
- 15 function control panel
- 10 function control panel on assistant tray
- 3 programmable positions
- X-ray viewer
- Multifunctional pedal
- Rotatable ceramic white or dark glass spitton
- Rotatable water unit
- Silicone, autoclavable pads for trays
- Double tank for pure water system (2 L) and disinfection system
- Halogen economic lamp with double intensity switch
- One left armrest
- Cushions in PU leather. High Quality PU production process. Anti snatch
- Doctor stool in PU leather
- Installation available also for left-handed doctors