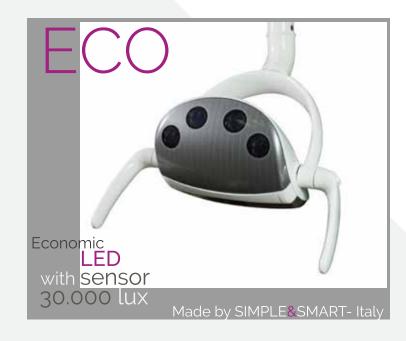

#### SS\_ONE

- Italian Ergonomic chair
- 5 instruments tray (air turbine hose with optic fibre);
  - 1 of 3ways syringe
  - 1 scaler EMS compatible with 5 tips included,
  - 3 cordons (2 with optic fibre, 1 without optic fibre)
     midwest type
- Assistant tray with 1 of 3ways syringe and double cannula for strong and weak suction
- 15 function control panel
- 10 function control panel on assistant tray
- 3 programmable positions
- X-ray viewer
- Multifunctional pedal
- Rotatable ceramic white or dark glass spitton
- Rotatable water unit
- Silicone, autoclavable pads for trays
- Double tank for pure water system (2 L) and disinfection system
- Halogen economic lamp with double intensity switch
- One left armrest
- Cushions in PU leather. High Quality PU production process. Anti snatch
- Doctor stool in PU leather
- Installation available also for left-handed doctors