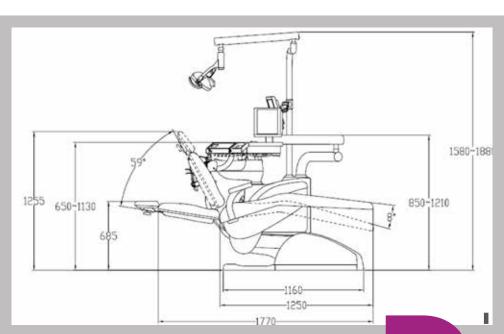

#### SS\_ONE

- Italian Ergonomic chair
- 5 instruments tray (air turbine hose with optic fibre);
  - 1 of 3ways syringe
  - 1 scaler EMS compatible with 5 tips included,
  - 3 cordons (2 with optic fibre, 1 without optic fibre)
     midwest type
- Assistant tray with 1 of 3ways syringe and double cannula for strong and weak suction
- 15 function control panel
- 10 function control panel on assistant tray
- 3 programmable positions
- X-ray viewer
- Multifunctional pedal
- Rotatable ceramic white or dark glass spitton
- Rotatable water unit
- Silicone, autoclavable pads for trays
- Double tank for pure water system (2 L) and disinfection system
- Halogen economic lamp with double intensity switch
- One left armrest
- Cushions in PU leather. High Quality PU production process. Anti snatch
- Doctor stool in PU leather
- Installation available also for left-handed doctors