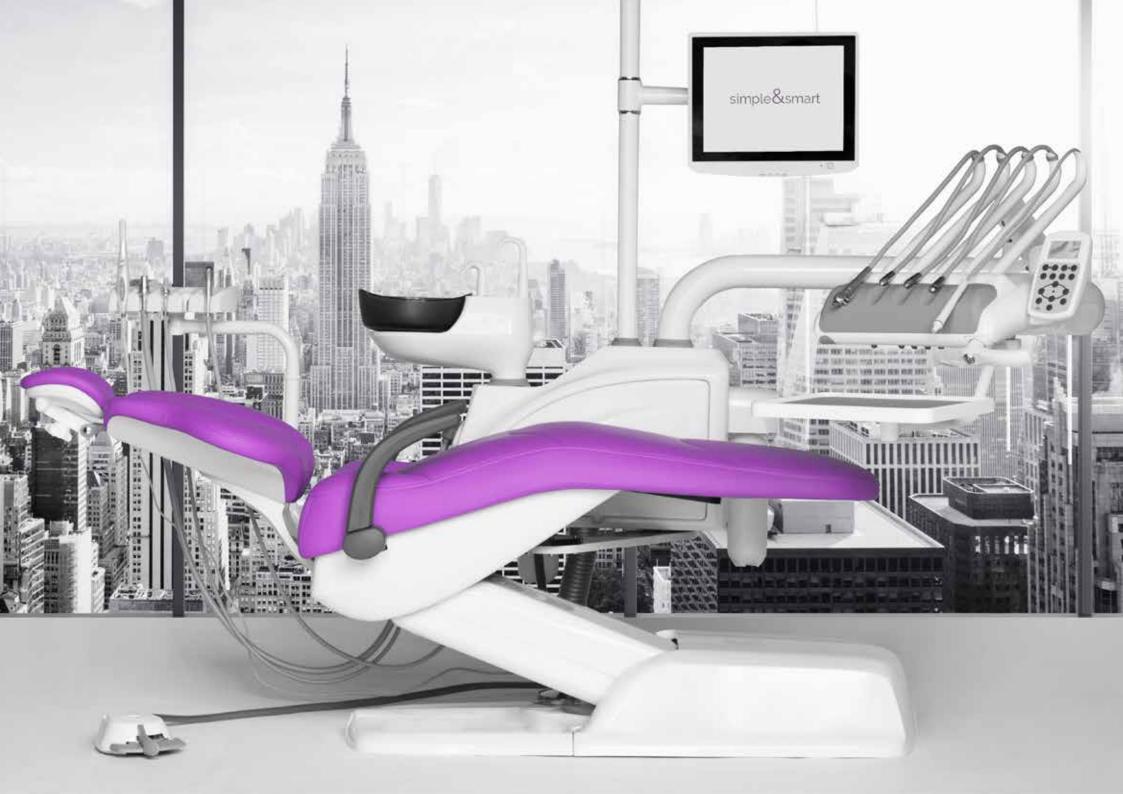

#### SS\_ONE

- Italian Ergonomic chair
- 5 instruments tray (air turbine hose with optic fibre);
  - 1 of 3ways syringe
  - 1 scaler EMS compatible with 5 tips included,
  - 3 cordons (2 with optic fibre, 1 without optic fibre)
     midwest type
- Assistant tray with 1 of 3ways syringe and double cannula for strong and weak suction
- 15 function control panel
- 10 function control panel on assistant tray
- 3 programmable positions
- X-ray viewer
- Multifunctional pedal
- Rotatable ceramic white or dark glass spitton
- Rotatable water unit
- Silicone, autoclavable pads for trays
- Double tank for pure water system (2 L) and disinfection system
- Halogen economic lamp with double intensity switch
- One left armrest
- Cushions in PU leather. High Quality PU production process. Anti snatch
- Doctor stool in PU leather
- Installation available also for left-handed doctors