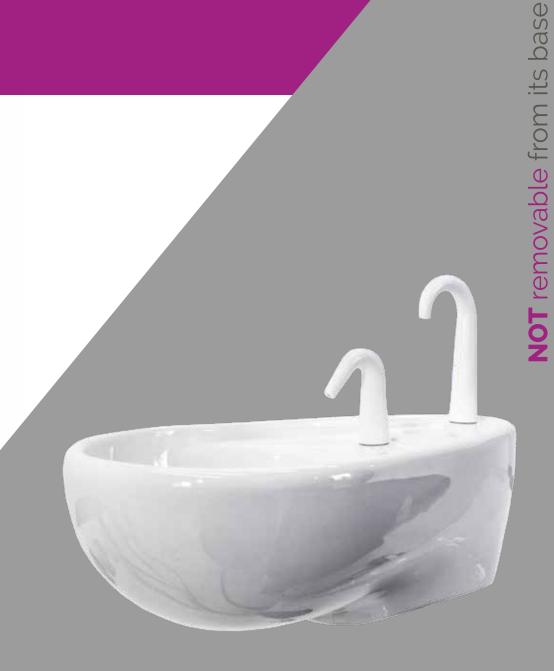

e we THINK DIFFERENT!

We are introducing a different vision of dental unit, by making a unit that combines reliability, simplicity of installation and maintenance to a good price.

We reduced the amount of technology in our equipment to the minimum, thus ensuring the machines reliability in operation.

This results in less occurrance of technical incidence and therefore, less costs for maintenance and assistance and a lower cost of purchase. SO, WHY SPEND SO MUCH WHEN YOU CAN HAVE THE **SAME RESULT** 

WITH OUR SS\_ONE?!

# CHOOSE OUR UNIT?



#### SIMPLE inside

less assistance need

easy installation

LESS electronics

for a

MORE

reliable unit.

That's why we are what we are!

Less is More!

Simple&Smart



# Configuration

what's better for you?



# CHOOSE

# Your BASIN

# GLASS





CERAMO

# OCONFIGURATION



#### SS\_ONE

- Italian Ergonomic chair
- 5 instruments tray (air turbine hose with optic fibre);
  - 1 of 3ways syringe
  - 1 scaler EMS compatible with 5 tips included,
  - 3 cordons (2 with optic fibre, 1 without optic fibre)
     midwest type
- Assistant tray with 1 of 3ways syringe and double cannula for strong and weak suction
- 15 function control panel
- 10 function control panel on assistant tray
- 3 programmable positions
- X-ray viewer
- Multifunctional pedal
- Rotatable ceramic white or dark glass spitton
- Rotatable water unit
- Silicone, autoclavable pads for trays
- Double tank for pure water system (2 L) and disinfection system
- Halogen economic lamp with double intensity switch
- One left armrest
- Cushions in PU leather. High Quality PU prod