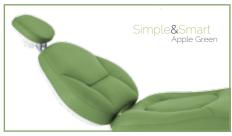

#### SS\_ONE

- Italian Ergonomic chair
- 5 instruments tray (air turbine hose with optic fibre);
  - 1 of 3ways syringe
  - 1 scaler EMS compatible with 5 tips included,
  - 3 cordons (2 with optic fibre, 1 without optic fibre)
     midwest type
- Assistant tray with 1 of 3ways syringe and double cannula for strong and weak suction
- 15 function control panel
- 10 function control panel on assistant tray
- 3 programmable positions
- X-ray viewer
- Multifunctional pedal
- Rotatable ceramic white or dark glass spitton
- Rotatable water unit
- Silicone, autoclavable pads for trays
- Double tank for pure water system (2 L) and disinfection system
- Halogen economic lamp with double intensity switch
- One left armrest
- Cushions in PU leather. High Quality PU production process. Anti snatch
- Doctor stool in PU leather
- Installation available also for left-handed doctors

#### **MORE COMFORT** with seams!

Choose your favorite color on the Color Table

### DIFFERENCE BETWEEN PLAIN LEATHER AND LEATHER WITH SEAMS

The standard cushions - PU LEATHER are manufactured without seams as they can be cleaned more easily. On the other hand, the **Ultra Fiber Leather** seat, grants and higher sense of comfort to your patients.