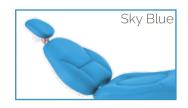

#### **MORE COMFORT** with seams!

Choose your favorite color on the Color Table

### DIFFERENCE BETWEEN PLAIN LEATHER AND LEATHER WITH SEAMS

The standard cushions - PU LEATHER are manufactured without seams as they can be cleaned more easily. On the other hand, the **Ultra Fiber Leather** seat, grants and higher sense of comfort to your patients.