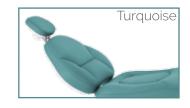

#### **MORE COMFORT** with seams!

Choose your favorite color on the Color Table

### DIFFERENCE BETWEEN PLAIN LEATHER AND LEATHER WITH SEAMS

The standard cushions - PU LEATHER are manufactured without seams as they can be cleaned more easily. On the other hand, the **Ultra Fiber Leather** seat, grants and higher sense of comfort to your patients.