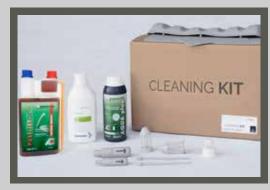

#### **CLEANING KIT**

includes:

- 2 SUCTION FILTER,
- 1 BASIN FILTER
- 1 WEAK SUCTION HANDLE
- 1 STRONG SUCTION HANDLE
- 1 SET OF SILICON PADS.
- 1 PULY JET by CATTANI ITALIA to clean the suction tubes, kill the bacteria, avoid to have bad smalls inside your clinic and avoid any tubes obstruction.
- 1 AQUA PLUS to clean all the internal system of the unit through the disinfection system installed inside the unit. It prevents the formation of microfilm inside the tubes and so, any possible damage to the small holes of the instruments.
- 1 ESENFIX of MICROZID to keep the dental unit surface clean avoiding possible damages to the leather and the sensible plastic parts. It is alcohol free.