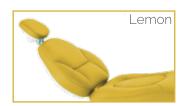

#### **MORE COMFORT** with seams!

Choose your favorite color on the Color Table

### DIFFERENCE BETWEEN PLAIN LEATHER AND LEATHER WITH SEAMS

The standard cushions - PU LEATHER are manufactured without seams as they can be cleaned more easily. On the other hand, the **Ultra Fiber Leather** seat, grants and higher sense of comfort to your patients.