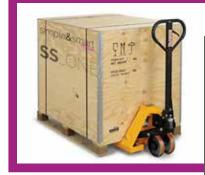

We usually ship the unit in a **SINGLE** WOODEN CASE. But, **if required**, we can ship the unit in **TWO** SEPARATED boxes, in order to get the delivery to the clinics easier.

SHIPMENT

Our aim is to be **AS FAST AS POSSIBLE** in assisting our Customers. That's why we have all the spare parts ready for the delivery and they can be shipped within 12 hours from the reception of the request.