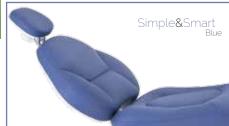

Less is More!

Simple&Smart

#### SS\_ONE

- Italian Ergonomic chair
- 5 instruments tray (air turbine hose with optic fibre);
  - 1 of 3ways syringe
  - 1 scaler EMS compatible with 5 tips included,
  - 3 cordons (2 with optic fibre, 1 without optic fibre)
     midwest type
- Assistant tray with 1 of 3ways syringe and double cannula for strong and weak suction
- 15 function control panel
- 10 function control panel on assistant tray
- 3 programmable positions
- X-ray viewer
- Multifunctional pedal
- Rotatable ceramic white or dark glass spitton
- Rotatable water unit
- Silicone, autoclavable pads for trays
- Double tank for pure water system (2 L) and disinfection system
- Halogen economic lamp with double intensity switch
- One left armrest
- Cushions in PU leather. High Quality PU production process. Anti snatch
- Doctor stool in PU leather
- Installation available also for left-handed doctors