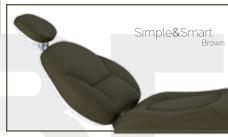

Less is More!

Simple&Smart

#### SS\_ONE

- Italian Ergonomic chair
- 5 instruments tray (air turbine hose with optic fibre);
  - 1 of 3ways syringe
  - 1 scaler EMS compatible with 5 tips included,
  - 3 cordons (2 with optic fibre, 1 without optic fibre)
     midwest type
- Assistant tray with 1 of 3ways syringe and double cannula for strong and weak suction
- 15 function control panel
- 10 function control panel on assistant tray
- 3 programmable positions
- X-ray viewer
- Multifunctional pedal
- Rotatable ceramic white or dark glass spitton
- Rotatable water unit
- Silicone, autoclavable pads for trays
- Double tank for pure water system (2 L) and disinfection system
- Halogen economic lamp with double intensity switch
- One left armrest
- Cushions in PU leather. High Quality PU production process. Anti snatch
- Doctor stool in PU leather
- Installation available also for left-handed doctors