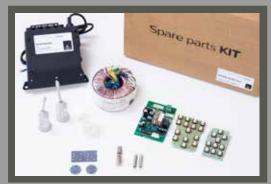

In order to give you the possibility of being even faster than this in solving your possible problems, we created **2 SPARE PARTS KITS** which include the main electric PCB of our dental unit SS\_ONE and other parts, such as filters, membranes, etc.. that can be replaced.

Our Spare Parts kits are optionals that can be really **helpful** in case you have a problem. If you keep these kits in your warehouse or clinic, you can **SOLVE** any possible problem in a **SHORT TIME**.

#### **BASIC SPARE PART KIT**

includes

- ALL THE ELECTRICAL BOARDS OF THE UNIT (1 Main Board, 1 Transformer, 1 PCB for the water unit 1 Assistant Tray PCB 1 Instrument tray PCB)
- 2 EXAGONAL MEMBRANES
- 1 RECTANGULAR MEMBRANE
- 2 SUCTION FII TERS
- 1 BASIN FILTER
- 1 REGULATION VALVE
- 2 CORDON SPRINGS