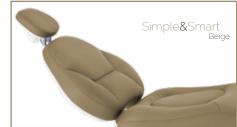

#### SS\_ONE

- Italian Ergonomic chair
- 5 instruments tray (air turbine hose with optic fibre);
  - 1 of 3ways syringe
  - 1 scaler EMS compatible with 5 tips included,
  - 3 cordons (2 with optic fibre, 1 without optic fibre)
     midwest type
- Assistant tray with 1 of 3ways syringe and double cannula for strong and weak suction
- 15 function control panel
- 10 function control panel on assistant tray
- 3 programmable positions
- X-ray viewer
- Multifunctional pedal
- Rotatable ceramic white or dark glass spitton
- Rotatable water unit
- Silicone, autoclavable pads for trays
- Double tank for pure water system (2 L) and disinfection system
- Halogen economic lamp with double intensity switch
- One left armrest
- Cushions in PU leather. High Quality PU production process. Anti snatch
- Doctor stool in PU leather
- Installation available also for left-handed doctors

#### **MORE COMFORT** with seams!

Choose your favorite color on the Color Table

### DIFFERENCE BETWEEN PLAIN LEATHER AND LEATHER WITH SEAMS

The standard cushions - PU LEATHER are manufactured without seams as they can be cleaned more easily. On the other hand, the **Ultra Fiber Leather** seat, grants and higher sense of comfort to your patients.