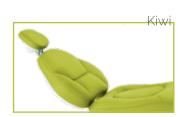

Less is More!

Simple&Smart

#### SS\_ONE

- Italian Ergonomic chair
- 5 instruments tray (air turbine hose with optic fibre);
  - 1 of 3ways syringe
  - 1 scaler EMS compatible with 5 tips included,
  - 3 cordons (2 with optic fibre, 1 without optic fibre)
     midwest type
- Assistant tray with 1 of 3ways syringe and double cannula for strong and weak suction
- 15 function control panel
- 10 function control panel on assistant tray
- 3 programmable positions
- X-ray viewer
- Multifunctional pedal
- Rotatable ceramic white or dark glass spitton
- Rotatable water unit
- Silicone, autoclavable pads for trays
- Double tank for pure water system (2 L) and disinfection system
- Halogen economic lamp with double intensity switch
- One left armrest
- Cushions in PU leather. High Quality PU production process. Anti snatch
- Doctor stool in PU leather
- Installation available also for left-handed doctors