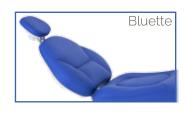

#### **MORE COMFORT** with seams!

Choose your favorite color on the Color Table

### DIFFERENCE BETWEEN PLAIN LEATHER AND LEATHER WITH SEAMS

The standard cushions - PU LEATHER are manufactured without seams as they can be cleaned more easily. On the other hand, the **Ultra Fiber Leather** seat, grants and higher sense of comfort to your patients.