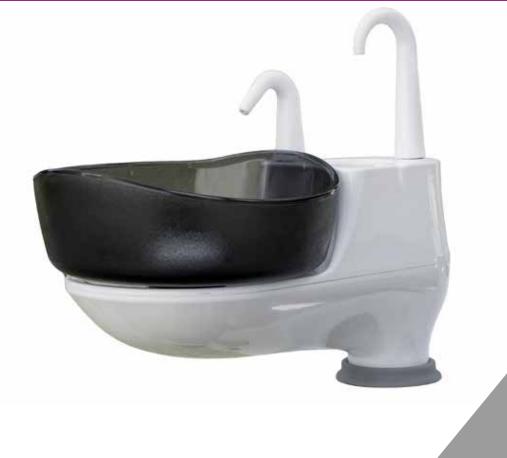

use we THINK DIFFERENT!

We are introducing a different vision of dental unit, by making a unit that combines reliability, simplicity of installation and maintenance to a good price.

We reduced the amount of technology in our equipment to the minimum, thus ensuring the machines reliability in operation.

This results in less occurrance of technical incidence and therefore, less costs for maintenance and assistance and a lower cost of purchase. SO, WHY SPEND SO MUCH WHEN YOU CAN HAVE THE **SAME RESULT** 

WITH OUR SS\_ONE?!

# CHOOSE OUR UNIT?



#### SIMPLE inside

less assistance need

easy installation

LESS electronics

for a

MORE

reliable unit.

That's why we are what we are!

Less is More!

Simple&Smart



# Configuration

what's better for you?



# CHOOSE

# Your BASIN

# GLASS





CERAMO

# OCONFIGURATION



#### SS\_ONE

- Italian Ergonomic chair
- 5 instruments tray (air turbine hose with optic fibre);
  - 1 of 3ways syringe
  - 1 scaler EMS compatible with 5 tips included,
  - 3 cordons (2 with optic fibre, 1 without optic fibre)
     midwest type
- Assistant tray with 1 of 3ways syringe and double cannula for strong and weak suction
- 15 function control panel
- 10 function control panel on assistant tray
- 3 programmable positions
- X-ray viewer
- Multifunctional pedal
- Rotatable ceramic white or dark glass spitton
- Rotatable water unit
- Silicone, autoclavable pads for trays
- Double tank for pure water system (2 L) and disinfection system
- Halogen economic lamp with double intensity switch
- One left armrest
- Cushions in PU leather. High Quality PU pr