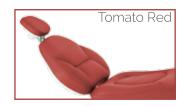

#### **MORE COMFORT** with seams!

Choose your favorite color on the Color Table

### DIFFERENCE BETWEEN PLAIN LEATHER AND LEATHER WITH SEAMS

The standard cushions - PU LEATHER are manufactured without seams as they can be cleaned more easily. On the other hand, the **Ultra Fiber Leather** seat, grants and higher sense of comfort to your patients.