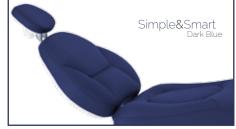

#### SS\_ONE

- Italian Ergonomic chair
- 5 instruments tray (air turbine hose with optic fibre);
  - 1 of 3ways syringe
  - 1 scaler EMS compatible with 5 tips included,
  - 3 cordons (2 with optic fibre, 1 without optic fibre)
     midwest type
- Assistant tray with 1 of 3ways syringe and double cannula for strong and weak suction
- 15 function control panel
- 10 function control panel on assistant tray
- 3 programmable positions
- X-ray viewer
- Multifunctional pedal
- Rotatable ceramic white or dark glass spitton
- Rotatable water unit
- Silicone, autoclavable pads for trays
- Double tank for pure water system (2 L) and disinfection system
- Halogen economic lamp with double intensity switch
- One left armrest
- Cushions in PU leather. High Quality PU production process. Anti snatch
- Doctor stool in PU leather
- Installation available also for left-handed doctors

#### **MORE COMFORT** with seams!

Choose your favorite color on the Color Table

### DIFFERENCE BETWEEN PLAIN LEATHER AND LEATHER WITH SEAMS

The standard cushions - PU LEATHER are manufactured without seams as they can be cleaned more easily. On the other hand, the **Ultra Fiber Leather** seat, grants and higher sense of comfort to your patients.