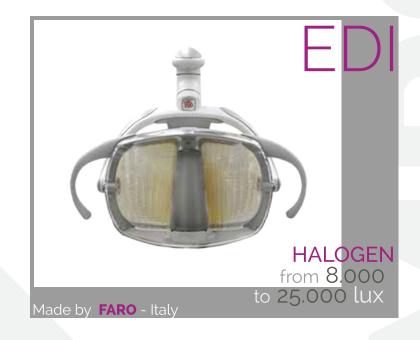

#### SS\_ONE

- Italian Ergonomic chair
- 5 instruments tray (air turbine hose with optic fibre);
  - 1 of 3ways syringe
  - 1 scaler EMS compatible with 5 tips included,
  - 3 cordons (2 with optic fibre, 1 without optic fibre)
     midwest type
- Assistant tray with 1 of 3ways syringe and double cannula for strong and weak suction
- 15 function control panel
- 10 function control panel on assistant tray
- 3 programmable positions
- X-ray viewer
- Multifunctional pedal
- Rotatable ceramic white or dark glass spitton
- Rotatable water unit
- Silicone, autoclavable pads for trays
- Double tank for pure water system (2 L) and disinfection system
- Halogen economic lamp with double intensity switch
- One left armrest
- Cushions in PU leather. High Quality PU production process. Anti snatch
- Doctor stool in PU leather
- Installation available also for left-handed doctors