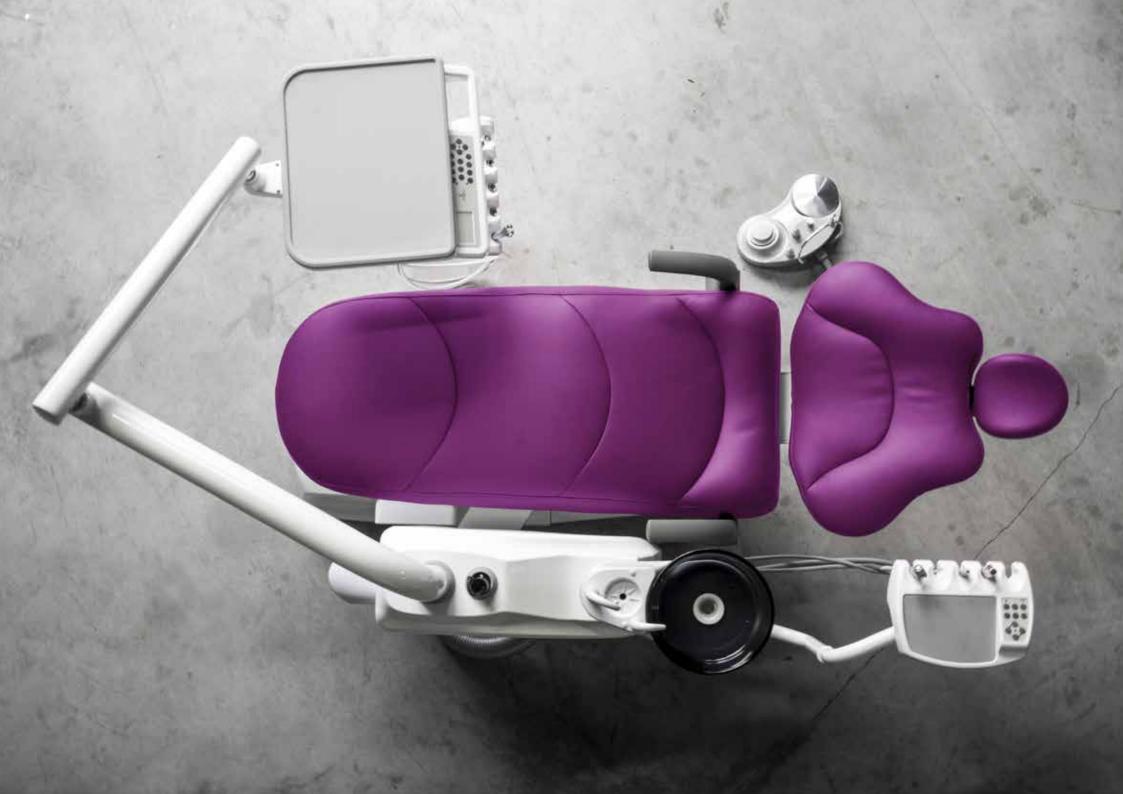

#### SS\_ONE

- Italian Ergonomic chair
- 5 instruments tray (air turbine hose with optic fibre);
  - 1 of 3ways syringe
  - 1 scaler EMS compatible with 5 tips included,
  - 3 cordons (2 with optic fibre, 1 without optic fibre)
     midwest type
- Assistant tray with 1 of 3ways syringe and double cannula for strong and weak suction
- 15 function control panel
- 10 function control panel on assistant tray
- 3 programmable positions
- X-ray viewer
- Multifunctional pedal
- Rotatable ceramic white or dark glass spitton
- Rotatable water unit
- Silicone, autoclavable pads for trays
- Double tank for pure water system (2 L) and disinfection system
- Halogen economic lamp with double intensity switch
- One left armrest
- Cushions in PU leather. High Quality PU production process. Anti snatch
- Doctor stool in PU leather
- Installation available also for left-handed doctors