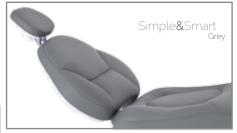

Less is More!

Simple&Smart

#### SS\_ONE

- Italian Ergonomic chair
- 5 instruments tray (air turbine hose with optic fibre);
  - 1 of 3ways syringe
  - 1 scaler EMS compatible with 5 tips included,
  - 3 cordons (2 with optic fibre, 1 without optic fibre)
     midwest type
- Assistant tray with 1 of 3ways syringe and double cannula for strong and weak suction
- 15 function control panel
- 10 function control panel on assistant tray
- 3 programmable positions
- X-ray viewer
- Multifunctional pedal
- Rotatable ceramic white or dark glass spitton
- Rotatable water unit
- Silicone, autoclavable pads for trays
- Double tank for pure water system (2 L) and disinfection system
- Halogen economic lamp with double intensity switch
- One left armrest
- Cushions in PU leather. High Quality PU production process. Anti snatch
- Doctor stool in PU leather
- Installation available also for left-handed doctors