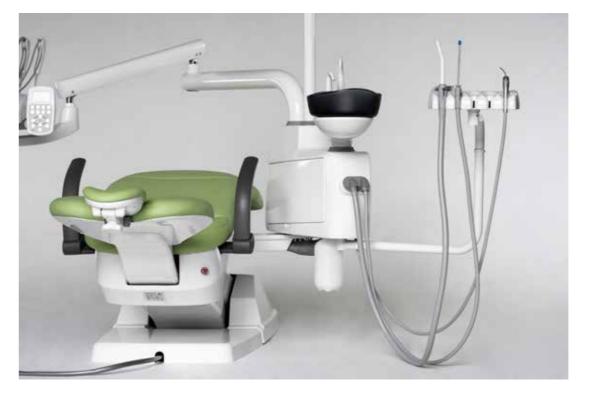

### STANDARD CONFIGURATION

- Ergonomic chair
- 5 instruments tray (air turbine hose with optic fibre); 1 of 3ways syringe, 1 scaler EMS compatible with 5 tips included, 3 cordons (2 with optic fibre, 1 without optic fibre) midwest type.
- Assistant tray with 3-ways syringe and cannulas for strong and weak suction
- 15 function control panel
- 10 function control panel on assistant tray
- 3 programmable positions
- X-ray viewer
- LED lamp Maia (from 8.000 to 35.000 lux) \_ Made by FARO Italy
- Electric micromotor with LED illumination, brushless system, 40.000 rpm, internal spray \_ Made by **TKD** Italy
- Pedal with horizontal lever movement \_ Made by FARO Italy
- Rotatable ceramic white or dark glass spitton
- Rotatable water unit
- Silicone, autoclavable pads for trays
- Disinfection system
- Left armrest
- Cushions in PU leather. High Quality PU production process. Anti snatch
- Doctor stool in PU leather
- Installation available also for left-handed doctors