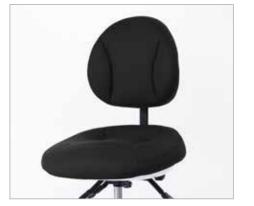

### Ergonomics

The SEAT and the BACKREST have been designed to improve the comfort and the stability of the patient on the chair.

The particular ergonomics allows the doctor to work in a more suitable position. Working in 3 o'clock and 9 o'clock position will be easier.

The structure of the backrest is in metal and it is very thin, this way the doctor can get closer to the patient and have a better working position.

The design of the **chair base** grants a wider movement of the seat. It is thin and allows the chair to reach a lower position.