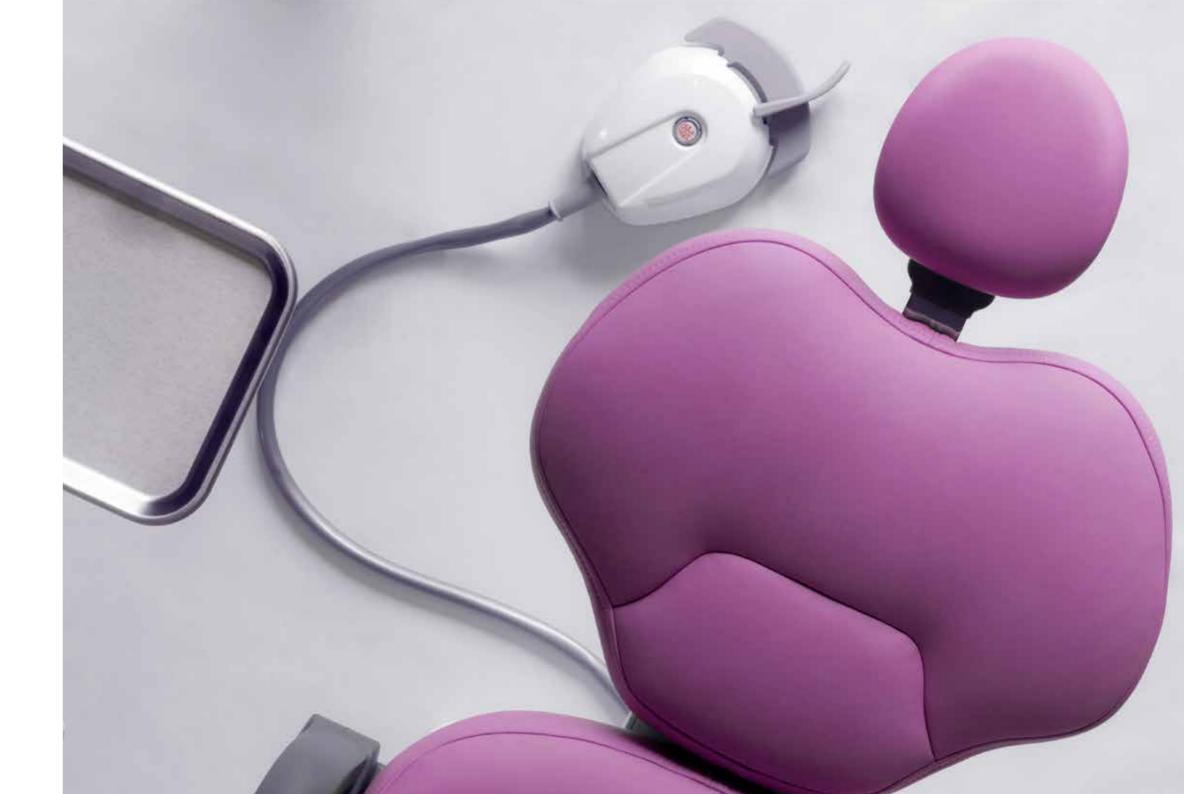

Structure

The water unit can rotate to allow the doctor to work even at 3 o'clock and a better positioning of the assistant.

The internal structure of the water unit is made in aluminum.

The SS\_KISS is equipped with a disinfection system There is a tank inside the water unit for the disinfection of the water lines. it can be filled with a proper product and activated by a special switch located inside the water unit, this to avoid any possible accidental activation during the daily work.

2 separated **airtight filters**, one for each suction cannula.

The SS\_KISS is suitable also for **left-handed** doctors. Adapting the unit to left-handed users is very quick and easy to do. Just mounting the bar that supports the water unit on the opposite side to make the whole unit ready for this particular purpose.