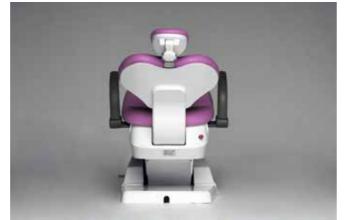

### Ergonomics

The SEAT and the BACKREST have been designed to improve the comfort and the stability of the patient on the chair.

The particular ergonomics allows the doctor to work in a more suitable position. Working in 3 o'clock and 9 o'clock position will be easier.

The structure of the backrest is in metal and it is very thin, this way the doctor can get closer to the patient and have a better working position.

The design of the **chair base** grants a wider movement of the seat. It is thin and allows the chair to reach a lower position.

Structure

The water unit can rotate to allow the doctor to work even at 3 o'clock and a better positioning of the assistant.

The internal structure of the water unit is made in aluminum.

The SS\_KISS is equipped with a disinfection system There is a tank inside the water unit for the disinfection of the water lines. it can be filled with a proper product and activated by a special switch located inside the water unit, this to avoid any possible accidental activation during the daily work.