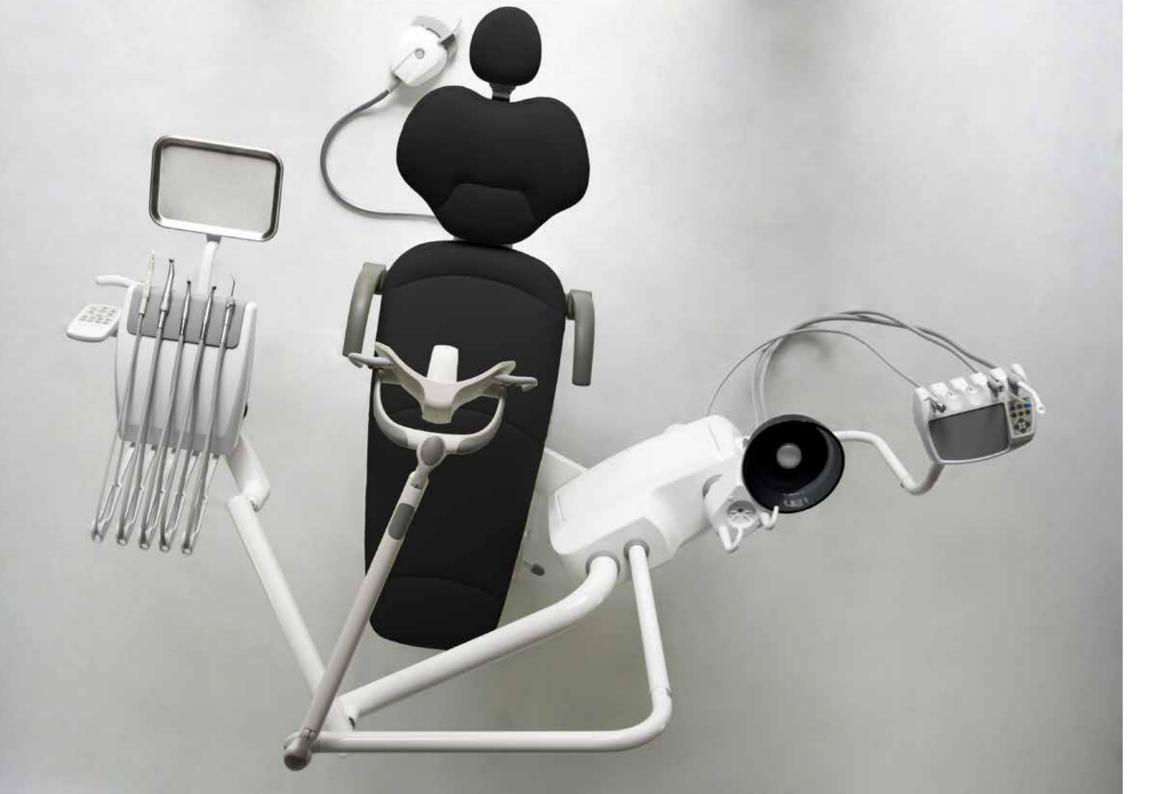

### STANDARD CONFIGURATION

- Ergonomic chair
- 5 instruments tray (air turbine hose with optic fibre); 1 of 3ways syringe, 1 scaler EMS compatible with 5 tips included, 3 cordons (2 with optic fibre, 1 without optic fibre) midwest type.
- Assistant tray with 3-ways syringe and cannulas for strong and weak suction
- 15 function control panel
- 10 function control panel on assistant tray
- 3 programmable positions
- X-ray viewer
- LED lamp Maia (from 8.000 to 35.000 lux) \_ Made by FARO Italy
- Electric micromotor with LED illumination, brushless system, 40.000 rpm, internal spray \_ Made by **TKD** Italy
- Pedal with horizontal lever movement \_ Made by FARO Italy
- Rotatable ceramic white or dark glass spitton
- Rotatable water unit
- Silicone, autoclavable pads for trays
- Disinfection system
- Left armrest
- Cushions in PU leather. High Quality PU production process. Anti snatch
- Doctor stool in PU leather
- Installation available also for left-handed doctors

### Ergonomics

The SEAT and the BACKREST have been designed to improve the comfort and the stability of the patient on the chair.

The particular ergonomics allows the doctor to work in a more suitable position. Working in 3 o'clock and 9 o'clock position will be easier.

The structure of the backrest is in metal and it is very thin, this way the doctor can get closer to the patient and have a better working position.

The design of the **chair base** grants a wider movement of the seat. It is thin and allows the chair to reach a lower position.