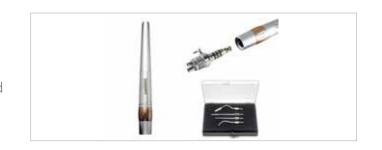

#### SONOSURGERY HANDPIECE

Pneumatic handpiece with Komet tips intro set. suitable for prophylaxis procedures or bone surgery. The power of vibrations can be adjusted with a rotating ring,