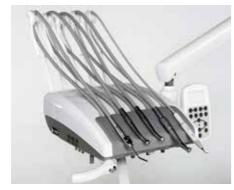

### STANDARD CONFIGURATION

- Ergonomic chair
- 5 instruments tray (air turbine hose with optic fibre); 1 of 3ways syringe, 1 scaler EMS compatible with 5 tips included, 3 cordons (2 with optic fibre, 1 without optic fibre) midwest type.
- Assistant tray with 3-ways syringe and cannulas for strong and weak suction
- 15 function control panel
- 10 function control panel on assistant tray
- 3 programmable positions
- X-ray viewer
- LED lamp Maia (from 8.000 to 35.000 lux) \_ Made by FARO Italy
- Electric micromotor with LED illumination, brushless system, 40.000 rpm, internal spray \_ Made by **TKD** Italy
- Pedal with horizontal lever movement \_ Made by FARO Italy
- Rotatable ceramic white or dark glass spitton
- Rotatable water unit
- Silicone, autoclavable pads for trays
- Disinfection system
- Left armrest
- Cushions in PU leather. High Quality PU production process. Anti snatch
- Doctor stool in PU leather
- Installation available also for left-handed doctors