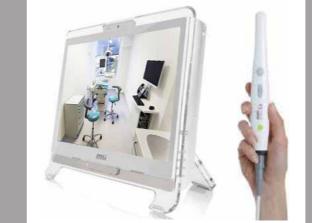

### SUPERMEDIA KIT

- Panel PC Installed on the unit, touch screen, wireless mouse and keyboard \_ Made by MSI
- USB Camera Connected to the panel PC \_ Made by CARESTREAM France
- Arms Set for monitor installation \_ Made by **SIMPLE&SMART** Italy

PANEL PC and CAMERA can be installed also separately, but the BEST SOLUTION is to use them together.

The PC is touch screen and it works as a normal computer. Internet connection, RVG system, endocamera and all management programs can be controlled directly from your operation site. The combination with the camera allows to get and save all images you need.