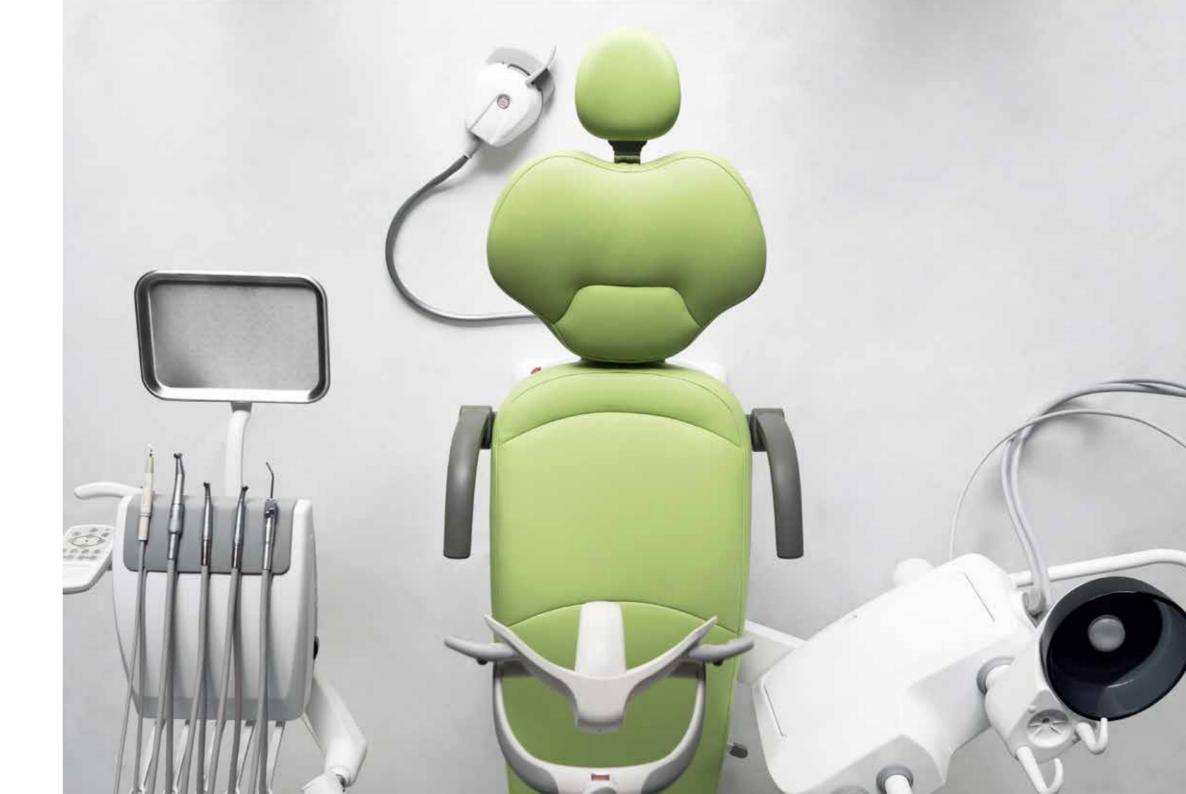

### STANDARD CONFIGURATION

- Ergonomic chair
- 5 instruments tray (air turbine hose with optic fibre); 1 of 3ways syringe, 1 scaler EMS compatible with 5 tips included, 3 cordons (2 with optic fibre, 1 without optic fibre) midwest type.
- Assistant tray with 3-ways syringe and cannulas for strong and weak suction
- 15 function control panel
- 10 function control panel on assistant tray
- 3 programmable positions
- X-ray viewer
- LED lamp Maia (from 8.000 to 35.000 lux) \_ Made by FARO Italy
- Electric micromotor with LED illumination, brushless system, 40.000 rpm, internal spray \_ Made by **TKD** Italy
- Pedal with horizontal lever movement \_ Made by FARO Italy
- Rotatable ceramic white or dark glass spitton
- Rotatable water unit
- Silicone, autoclavable pads for trays
- Disinfection system
- Left armrest
- Cushions in PU leather. High Quality PU production process. Anti snatch
- Doctor stool in PU leather
- Installation available also for left-handed doctors

### Ergonomics

The SEAT and the BACKREST have been designed to improve the comfort and the stability of the patient on the chair.

The particular ergonomics allows the doctor to work in a more suitable position. Working in 3 o'clock and 9 o'clock position will be easier.

The structure of the backrest is in metal and it is very thin, this way the doctor can get closer to the patient and have a better working position.

The design of the **chair base** grants a wider movement of the seat. It is thin and allows the chair to reach a lower position.

Structure

The water unit can rotate to allow the doctor to work even at 3 o'clock and a better positioning of the assistant.

The internal structure of the water unit is made in aluminum.

The SS\_KISS is equipped with a disinfection system There is a tank inside the water unit for the disinfection of the water lines. it can be filled with a proper product and activated by a special switch located inside the water unit, this to avoid any possible accidental activation during the daily work.