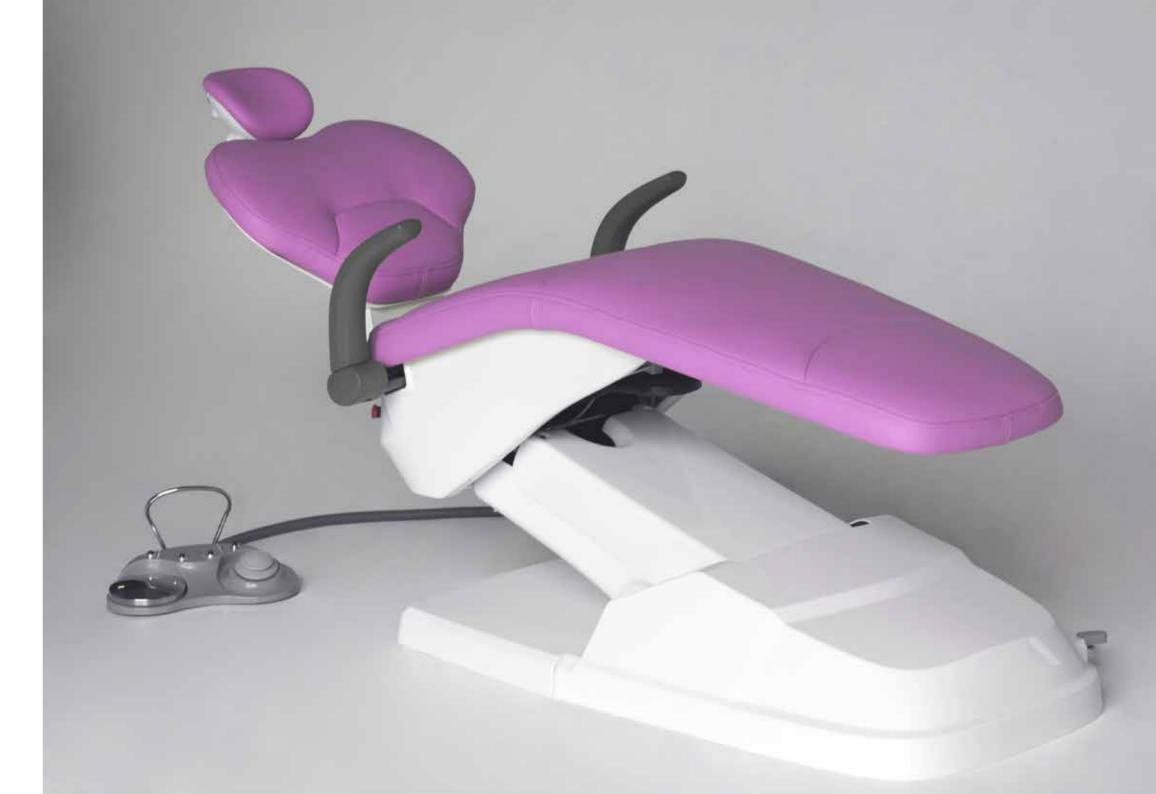

### STANDARD CONFIGURATION

- Ergonomic chair
- 5 instruments tray (air turbine hose with optic fibre); 1 of 3ways syringe, 1 scaler EMS compatible with 5 tips included, 3 cordons (2 with optic fibre, 1 without optic fibre) midwest type.
- Assistant tray with 3-ways syringe and cannulas for strong and weak suction
- 15 function control panel
- 10 function control panel on assistant tray
- 3 programmable positions
- X-ray viewer
- LED lamp Maia (from 8.000 to 35.000 lux) \_ Made by FARO Italy
- Electric micromotor with LED illumination, brushless system, 40.000 rpm, internal spray \_ Made by **TKD** Italy
- Pedal with horizontal lever movement \_ Made by FARO Italy
- Rotatable ceramic white or dark glass spitton
- Rotatable water unit
- Silicone, autoclavable pads for trays
- Disinfection system
- Left armrest
- Cushions in PU leather. High Quality PU production process. Anti snatch
- Doctor stool in PU leather
- Installation available also for left-handed doctors

### Ergonomics

The SEAT and the BACKREST have been designed to improve the comfort and the stability of the patient on the chair.

The particular ergonomics allows the doctor to work in a more suitable position. Working in 3 o'clock and 9 o'clock position will be easier.

The structure of the backrest is in metal and it is very thin, this way the doctor can get closer to the patient and have a better working position.

The design of the **chair base** grants a wider movement of the seat. It is thin and allows the chair to reach a lower position.