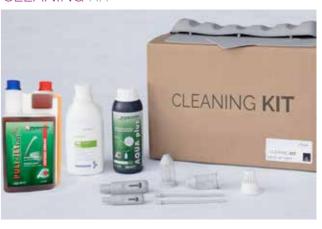

The concept is always the same, grant to the customer the best service possible.

The purpose is giving to the customers all the necessary products for the ordinary maintenance of our dental unit.

Our **CLEANING KIT** contains all the most suitable products to clean and sanitize our SS\_KISS, filters, silicone parts, etc.. that can be replaced in case of need.

#### **CLEANING KIT**

#### Includes:

- 2 SUCTION FILTER,
- 1 BASIN FILTER
- 1 WEAK SUCTION HANDLE
- 1 STRONG SUCTION HANDLE
- 1 SET OF SILICON PADS.
- 1 PULY JET by CATTANI ITALIAto clean the suction tubes, kill the bacteria, avoid to have bad smalls inside your clinic and avoid any tubes obstruction.
- 1 AQUA PLUS to clean all the internal system of the unit through the disinfection system installed inside the unit. It prevents the formation of microfilm inside the tubes and so, any possible damage to the small holes of the instruments.
- 1 ESENFIX of MICROZID to keep the dental unit surface clean avoiding possible damages to the leather and the sensible plastic parts. It is alcohol free.