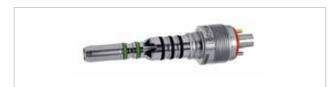

### CONTRA-ANGLE for micromotor

Contra-angle Synea Fusion, available with or without light - internal spray (1:1 or 5:1). - EMS compatible. Made by **W&H** - Austria/Italy

### STRAIGHT HANDPIECE

Straight handpiece 1:1 Synea Fusion, single spray, twist tension chuck system for handpiece and contra-angle bur with Ø 2.35 mm Made by **W&H** - Austria/Italy