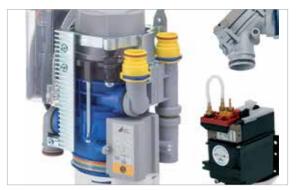

### Separation Systems & Valves

solution.
We can instal air and amalgam separator, selection and mignon valves to make your system as much indipendent as possible. All these solutions are manufactured by the most important brands in this fiels such as CATTANI.

MINI SEPARATOR
Used to separate
water and air when a
dry suction machine
is installed.
Made by CATTANI - Italy

MIGNON VALVE For centralized suction systems, when more than a unit is connected to a single suction machine.

Made by **CATTANI** - Italy