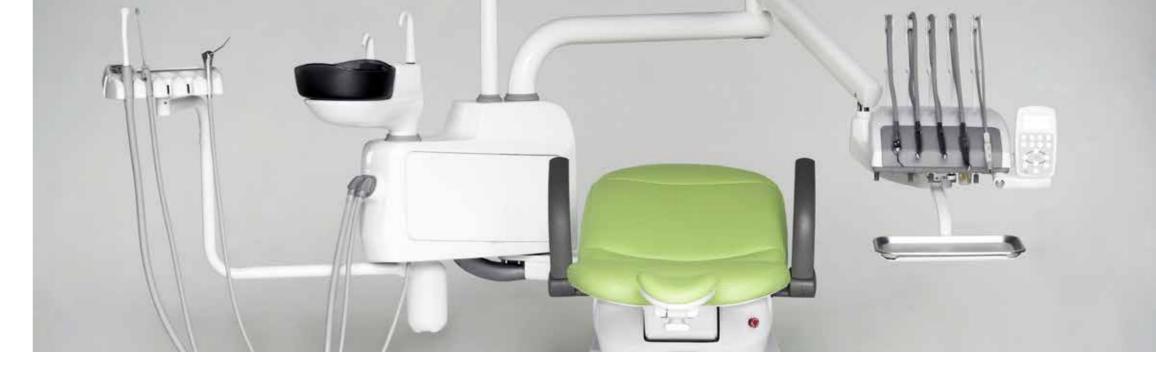

### STANDARD CONFIGURATION

- Ergonomic chair
- 5 instruments tray (air turbine hose with optic fibre); 1 of 3ways syringe, 1 scaler EMS compatible with 5 tips included, 3 cordons (2 with optic fibre, 1 without optic fibre) midwest type.
- Assistant tray with 3-ways syringe and cannulas for strong and weak suction
- 15 function control panel
- 10 function control panel on assistant tray
- 3 programmable positions
- X-ray viewer
- LED lamp Maia (from 8.000 to 35.000 lux) \_ Made by FARO Italy
- Electric micromotor with LED illumination, brushless system, 40.000 rpm, internal spray \_ Made by **TKD** Italy
- Pedal with horizontal lever movement \_ Made by FARO Italy
- Rotatable ceramic white or dark glass spitton
- Rotatable water unit
- Silicone, autoclavable pads for trays
- Disinfection system
- Left armrest
- Cushions in PU leather. High Quality PU production process. Anti snatch
- Doctor stool in PU leather
- Installation available also for left-handed doctors

### Ergonomics

The SEAT and the BACKREST have been designed to improve the comfort and the stability of the patient on the chair.

The particular ergonomics allows the doctor to work in a more suitable position. Working in 3 o'clock and 9 o'clock position will be easier.

The structure of the backrest is in metal and it is very thin, this way the doctor can get closer to the patient and have a better working position.

The design of the **chair base** grants a wider movement of the seat. It is thin and allows the chair to reach a lower position.

Structure

The water unit can rotate to allow the doctor to work even at 3 o'clock and a better positioning of the assistant.

The internal structure of the water unit is made in aluminum.

The SS\_KISS is equipped with a disinfection system There is a tank inside the water unit for the disinfection of the water lines. it can be filled with a proper product and activated by a special switch located inside the water unit, this to avoid any possible accidental activation during the daily work.