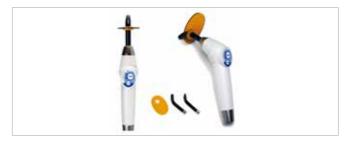

#### KIT MOON CURING LIGHT

Six curing programs, high-power LED light, straight or pistol position. Lamp with a @8mm optical fibre (@5mm optical fibre also available for higher output power). Made by **TKD** - Italy