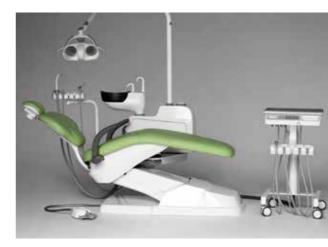

### STANDARD CONFIGURATION

- Ergonomic chair
- 5 instruments tray (air turbine hose with optic fibre); 1 of 3ways syringe, 1 scaler EMS compatible with 5 tips included, 3 cordons (2 with optic fibre, 1 without optic fibre) midwest type.
- Assistant tray with 3-ways syringe and cannulas for strong and weak suction
- 15 function control panel
- 10 function control panel on assistant tray
- 3 programmable positions
- X-ray viewer
- LED lamp Maia (from 8.000 to 35.000 lux) \_ Made by FARO Italy
- Electric micromotor with LED illumination, brushless system, 40.000 rpm, internal spray \_ Made by **TKD** Italy
- Pedal with horizontal lever movement \_ Made by FARO Italy
- Rotatable ceramic white or dark glass spitton
- Rotatable water unit
- Silicone, autoclavable pads for trays
- Disinfection system
- Left armrest
- Cushions in PU leather. High Quality PU production process. Anti snatch
- Doctor stool in PU leather
- Installation available also for left-handed doctors

### Ergonomics

The SEAT and the BACKREST have been designed to improve the comfort and the stability of the patient on the chair.

The particular ergonomics allows the doctor to work in a more suitable position. Working in 3 o'clock and 9 o'clock position will be easier.