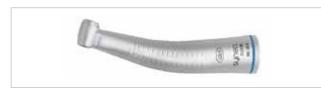

### CONTRA-ANGLE for micromotor

Contra-angle Synea Fusion, available with or without light - internal spray (1:1 or 5:1). - EMS compatible. Made by **W&H** - Austria/Italy