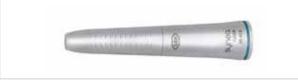

### STRAIGHT HANDPIECE

Straight handpiece 1:1 Synea Fusion, single spray, twist tension chuck system for handpiece and contra-angle bur with Ø 2.35 mm Made by **W&H** - Austria/Italy