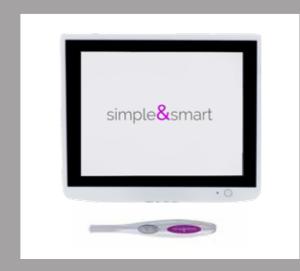

### ENDOSCOPE KIT

- Monitor 24 V, color, 15", with glass protection \_ Made by SIMPLE&SMART Italy
- Intraoral Camera Sony CCD 1/4, 28 image saved on receiver, auto focus, LED illumination \_ Made by SIMPLE&SMART - Italy
- Arms Set for monitor installation \_ Made by SIMPLE&SMART Italy

MONITOR and CAMERA are installed on the dental unit. The arms allow the installation of the KIT. The camera is connected by cable to a docking station located behind the monitor. 28 images can be saved on a receiver. The Endoscope KIT is the PERFECT SOLUTION to show to your patients your work in real time.