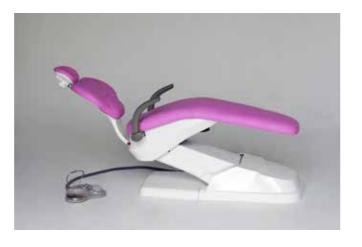

### STANDARD CONFIGURATION

- Ergonomic chair
- 5 instruments tray (air turbine hose with optic fibre); 1 of 3ways syringe, 1 scaler EMS compatible with 5 tips included, 3 cordons (2 with optic fibre, 1 without optic fibre) midwest type.
- Assistant tray with 3-ways syringe and cannulas for strong and weak suction
- 15 function control panel
- 10 function control panel on assistant tray
- 3 programmable positions
- X-ray viewer
- LED lamp Maia (from 8.000 to 35.000 lux) \_ Made by FARO Italy
- Electric micromotor with LED illumination, brushless system, 40.000 rpm, internal spray \_ Made by **TKD** Italy
- Pedal with horizontal lever movement \_ Made by FARO Italy
- Rotatable ceramic white or dark glass spitton
- Rotatable water unit
- Silicone, autoclavable pads for trays
- Disinfection system
- Left armrest
- Cushions in PU leather. High Quality PU production process. Anti snatch
- Doctor stool in PU leather
- Installation available also for left-handed doctors

### Ergonomics

The SEAT and the BACKREST have been designed to improve the comfort and the stability of the patient on the chair.

The particular ergonomics allows the doctor to work in a more suitable position. Working in 3 o'clock and 9 o'clock position will be easier.

The structure of the backrest is in metal and it is very thin, this way the doctor can get closer to the patient and have a better working position.

The design of the **chair base** grants a wider movement of the seat. It is thin and allows the chair to reach a lower position.