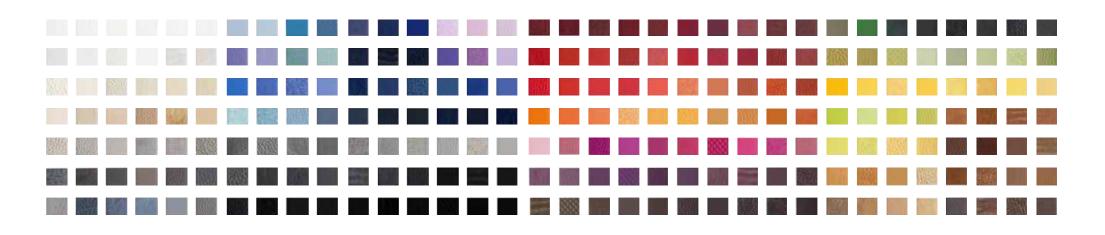

### FIBER LEATHER PU LEATHER Light Blue Blue Navy Blue Dark Blue Dark Blue Brown Grass Green Champagne Apple Green Green Yellow Orange Red

# Colors Customized Leather

If you select the Fiber Leather upholstery, and you are not satisfied about the standard range of colors available, you can also customize the upholstery with your favourite color. A range of more than 200 colors is available to grant you the widest choice ever!