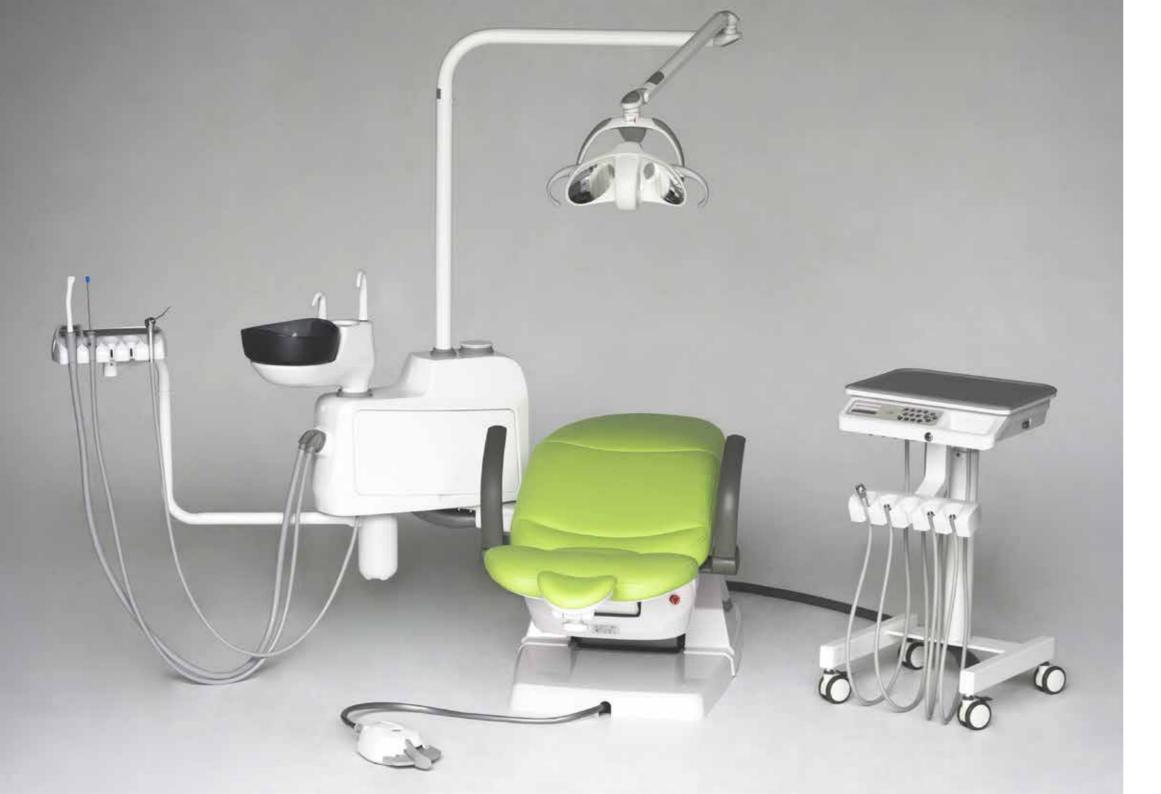

### STANDARD CONFIGURATION

- Ergonomic chair
- 5 instruments tray (air turbine hose with optic fibre); 1 of 3ways syringe, 1 scaler EMS compatible with 5 tips included, 3 cordons (2 with optic fibre, 1 without optic fibre) midwest type.
- Assistant tray with 3-ways syringe and cannulas for strong and weak suction
- 15 function control panel
- 10 function control panel on assistant tray
- 3 programmable positions
- X-ray viewer
- LED lamp Maia (from 8.000 to 35.000 lux) \_ Made by FARO Italy
- Electric micromotor with LED illumination, brushless system, 40.000 rpm, internal spray \_ Made by **TKD** Italy
- Pedal with horizontal lever movement \_ Made by FARO Italy
- Rotatable ceramic white or dark glass spitton
- Rotatable water unit
- Silicone, autoclavable pads for trays
- Disinfection system
- Left armrest
- Cushions in PU leather. High Quality PU production process. Anti snatch
- Doctor stool in PU leather
- Installation available also for left-handed doctors

### Ergonomics

The SEAT and the BACKREST have been designed to improve the comfort and the stability of the patient on the chair.

The particular ergonomics allows the doctor to work in a more suitable position. Working in 3 o'clock and 9 o'clock position will be easier.

The structure of the backrest is in metal and it is very thin, this way the doctor can get closer to the patient and have a better working position.

The design of the **chair base** grants a wider movement of the seat. It is thin and allows the chair to reach a lower position.

Structure

The water unit can rotate to allow the doctor to work even at 3 o'clock and a better positioning of the assistant.

The internal structure of the water unit is made in aluminum.

The SS\_KISS is equipped with a disinfection system There is a tank inside the water unit for the disinfection of the water lines. it can be filled with a proper product and activated by a special switch located inside the water unit, this to avoid any possible accidental activation during the daily work.