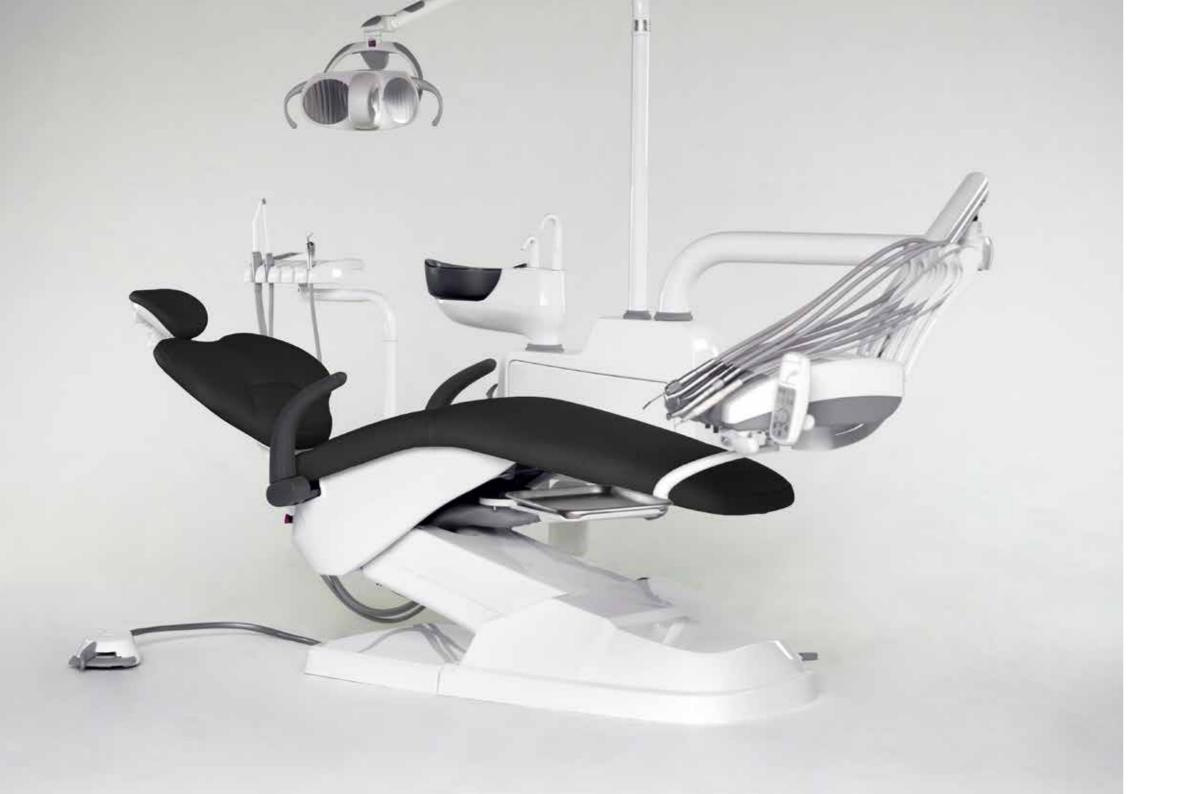

### STANDARD CONFIGURATION

- Ergonomic chair
- 5 instruments tray (air turbine hose with optic fibre); 1 of 3ways syringe, 1 scaler EMS compatible with 5 tips included, 3 cordons (2 with optic fibre, 1 without optic fibre) midwest type.
- Assistant tray with 3-ways syringe and cannulas for strong and weak suction
- 15 function control panel
- 10 function control panel on assistant tray
- 3 programmable positions
- X-ray viewer
- LED lamp Maia (from 8.000 to 35.000 lux) \_ Made by FARO Italy
- Electric micromotor with LED illumination, brushless system, 40.000 rpm, internal spray \_ Made by **TKD** Italy
- Pedal with horizontal lever movement \_ Made by FARO Italy
- Rotatable ceramic white or dark glass spitton
- Rotatable water unit
- Silicone, autoclavable pads for trays
- Disinfection system
- Left armrest
- Cushions in PU leather. High Quality PU production process. Anti snatch
- Doctor stool in PU leather
- Installation available also for left-handed doctors

### Ergonomics

The SEAT and the BACKREST have been designed to improve the comfort and the stability of the patient on the chair.

The particular ergonomics allows the doctor to work in a more suitable position. Working in 3 o'clock and 9 o'clock position will be easier.

The structure of the backrest is in metal and it is very thin, this way the doctor can get closer to the patient and have a better working position.

The design of the **chair base** grants a wider movement of the seat. It is thin and allows the chair to reach a lower position.