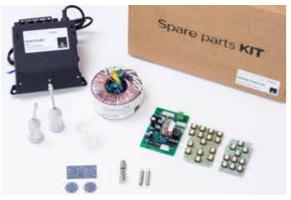

In order to give you the possibility of being even faster than this in solving your possible problems, we created **2 SPARE PARTS KITS** which include the main electric PCB of our dental unit SS\_KISS and other parts, such as filters, membranes, etc... that can be replaced.

#### BASIC SPARE PART KIT

#### includes:

- ALL THE ELECTRICAL BOARDS OF THE UNIT (1 Main Board, 1 Transformer, 1 PCB for the water unit, 1 Assistant Tray PCB, 1 Instrument tray PCB). - 2 EXAGONAL MEMBRANES
- 2 EXAGONAL MEMBRANES
   1 RECTANGULAR MEMBRANE
- 2 SUCTION FILTERS
- 1 BASIN FILTER
- 1 REGULATION VALVE
- 2 CORDON SPRINGS.