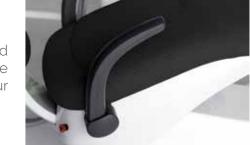

### RIGHT ARMREST

The right armrest is not included in the standard configuration as many doctors prefer not to have it. But, if you want to increase the comfort of your patients, you can add it to your customized chair.