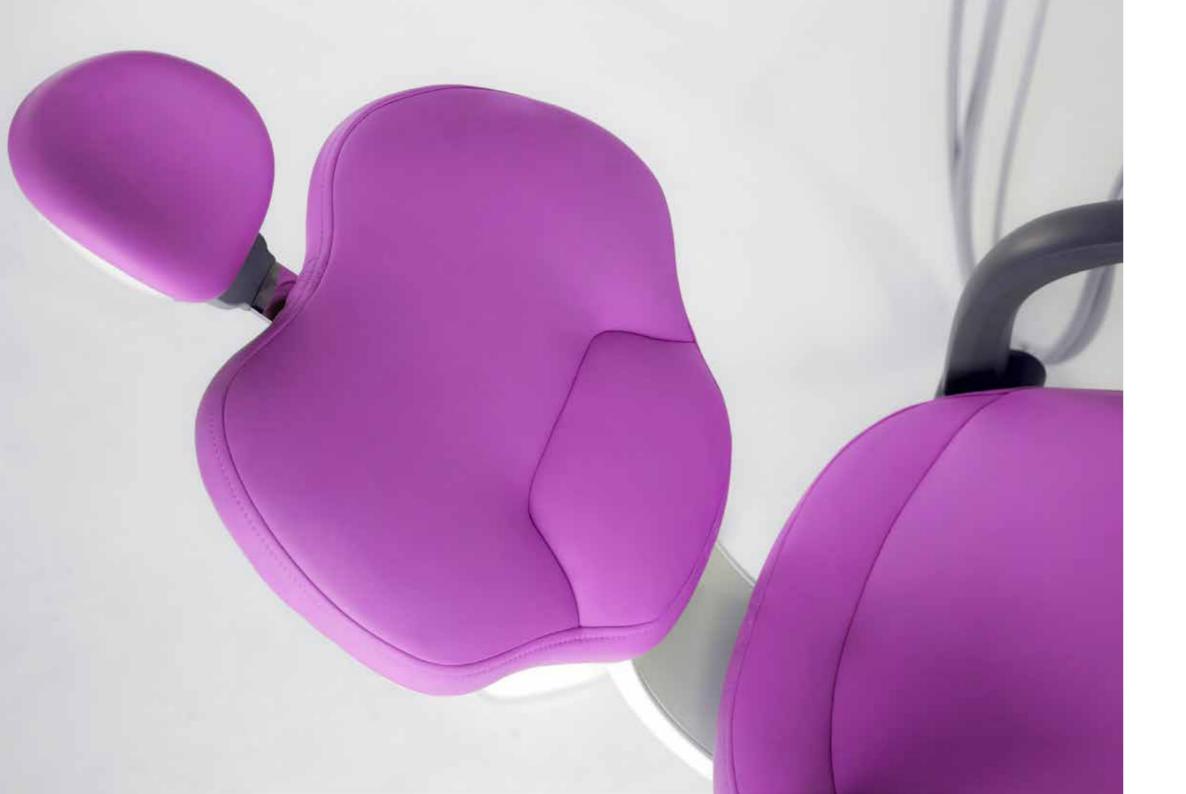

### Ergonomics

The SEAT and the BACKREST have been designed to improve the comfort and the stability of the patient on the chair.

The particular ergonomics allows the doctor to work in a more suitable position. Working in 3 o'clock and 9 o'clock position will be easier.

### FIBER LEATHER

More comfort with seams! The standard cushions in PU Leather are manufactured without seams as they can be cleaned more easily. On the other hand, the **Ultra Fiber Leather** seat, grants and higher sense of comfort to your patients. There is a standard range of colors but you can also customize it choosing within a range of more than 200 colors.