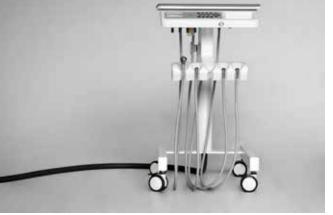

# Options Instruments Cart

In replacement to the instrument tray you can have your SS\_KISS with the instrument cart or purchase the cart independently from the unit. The cart has the same equipment as the instrument tray:

- 5 instruments air turbine hoses with: 1 of 3ways syringe, 1 scaler EMS compatible with 5 tips included, 3 cordons (2 with optic fibre, 1 without optic fibre) midwest type.
- 15 function control panel
- X-ray viewer

### Options Stand Alone Unit

The SS\_KISS can also be configured as a STAND ALONE CHIAR. Available with or withour the instrument cart, to allow you to use the chair for the most suitable purpose.