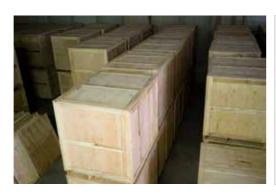

### Separate Wooden Boxes

The shipment can be arranged according to each customer's needs. We usually ship the unit in a SINGLE WOODEN CASE, but, if required, we can ship the unit in TWO SEPARATED boxes, in order to get the delivery to the clinics easier.

The two separated wooden boxes are smaller in size and less weighted so the dowload from the truck is easy even without a lifter and the reduced dimensions allows an easy storage while waiting for the installation.