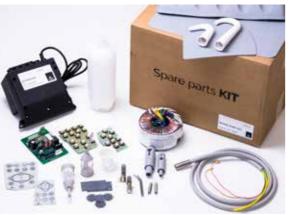

In order to give you the possibility of being even faster than this in solving your possible problems, we created **2 SPARE PARTS KITS** which include the main electric PCB of our dental unit SS\_KISS and other parts, such as filters, membranes, etc... that can be replaced.

#### COMPLETE SPARE PART

#### includes:

- ALL THE ELECTRICAL BOARDS OF THE UNIT (1 Main Board, 1 Transformer, 1 PCB for the water unit, 1 Assistant Tray PCB, 1 Instrument tray PCB).
- 4 EXAGONAL and 2 RECTANGULAR
- **MEMBRANES**
- 2 SUCTION FILTERS
- 1 BASIN FILTER
- 1 REGULATION VALVE
- 2 CORDON SPRINGS
- 1 WEAK and 1 STRONG SUCTION HANDLE
- 2 SYRINGE TIPS
- 1 OPTIC FIBER CORDON
- 1 ASSISTANT TRAY LABEL and 1 INSTRUMENT TRAY LABEL
- 1 BOTTLE FOR DISINFECTION SYSTEM
- SET OF SILICONE PADS
- 1 TAP FOR BASIN and 1 TAP FOR GLASS