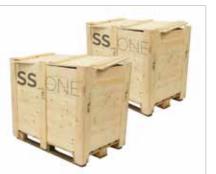

### Separate Wooden Boxes

The shipment can be arranged according to each customer's needs. We usually ship the unit in a SINGLE WOODEN CASE, but, if required, we can ship the unit in TWO SEPARATED boxes, in order to get the delivery to the clinics easier.

The two separated wooden boxes are smaller in size and less weighted so the dowload from the truck is easy even without a lifter and the reduced dimensions allows an easy storage while waiting for the installation.