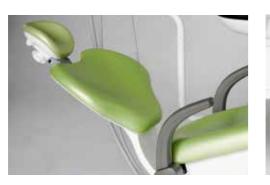

### Ergonomics

The SEAT and the BACKREST have been designed to improve the comfort and the stability of the patient on the chair.

The particular ergonomics allows the doctor to work in a more suitable position. Working in 3 o'clock and 9 o'clock position will be easier.

The structure of the backrest is in metal and it is very thin, this way the doctor can get closer to the patient and have a better working position.

The design of the **chair base** grants a wider movement of the seat. It is thin and allows the chair to reach a lower position.